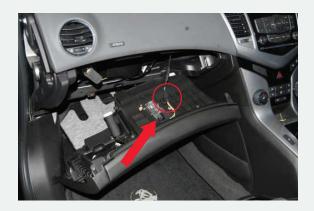

#### **WORK PROCEDURE**

- 4 The filter housing is located behind the glove box door. Unclip the filter cover clips (one on each side).
- 5 Ensure the air flow arrow points down. Remove the old filter and replace with the new cabin air filter. Refit all parts in reverse direction.

STEP 4

STEP 5