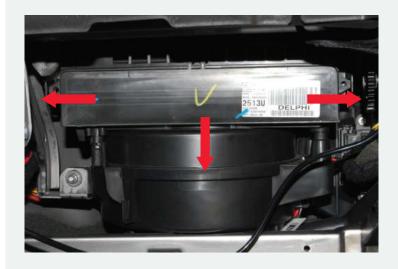

#### **WORK PROCEDURE**

- 4 The filter housing is located behind the glove box door. Unclip the filter cover clips (one on each side).
- 5 Ensure the air flow arrow points down. Remove the old filter and replace with the new cabin air filter. Refit all parts in reverse direction.

STEP 4

STEP 5