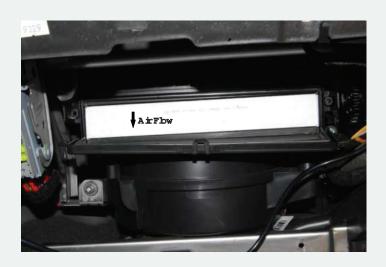

# FILTER IS LOCATED BEHIND THE GLOVE BOX

#### **WORK PROCEDURE**

- 4 The filter housing is located behind the glove box door. Unclip the filter cover clips (one on each side).
- 5 Ensure the air flow arrow points down. Remove the old filter and replace with the new cabin air filter. Refit all parts in reverse direction.

STEP 4

STEP 5