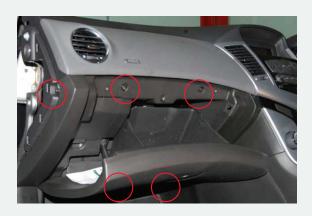

#### **WORK PROCEDURE**

- 1 Unmount the clipped-in cover on the left side of instrument panel.
- 2 Open the glove box and remove the screws as indicated (5 x screws in total).
- 3 Disconnect the power cord for glove box light and remove the glove box.

STEP 1

STEP 2

STEP 3