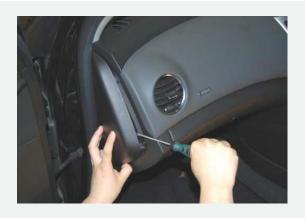

#### **WORK PROCEDURE**

- 1 Unmount the clipped-in cover on the left side of instrument panel.
- 2 Open the glove box and remove the screws as indicated (5 x screws in total).
- 3 Disconnect the power cord for glove box light and remove the glove box.

STEP 1

STEP 2

STEP 3