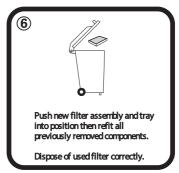

### **TOYOTA YARIS**

(Filter located behind glove box)

1: Open glovebox, apply pressure to both sides of glovebox to release catches.

3: Remove used filter from tray. Fit new Ryco filter, refit all previously removed components.

2: Open glovebox as far as possible and remove.

4: Dispose of used filter correctly.

Ryco Group Pty Ltd 29 Taras Ave, Altona North Victoria 3025 Australia. www.rycofilters.com.au Ryco Group A Division of GUD NZ Holdings Ltd 626A Rosebank Road, Avondale Auckland New Zealand www.ryco.co.nz