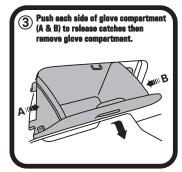

### **TOYOTA YARIS**

(Filter located behind glove box)

1: Open glovebox, apply pressure to both sides of glovebox to release catches.

3: Remove used filter from tray. Fit new Ryco filter, refit all previously removed components.