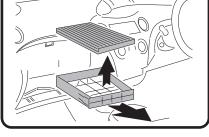

### **TOYOTA YARIS**

(Filter located behind glove box)

1: Open glovebox, apply pressure to both sides of glovebox to release catches.

3: Remove used filter from tray. Fit new Ryco filter, refit all previously removed components.

2: Open glovebox as far as possible and remove.

4: Dispose of used filter correctly.

Ryco Group Pty Ltd 29 Taras Ave, Altona North Victoria 3025 Australia. www.rycofilters.com.au Ryco Group A Division of GUD NZ Holdings Ltd 626A Rosebank Road, Avondale Auckland New Zealand www.ryco.co.nz