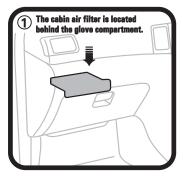

### **TOYOTA ECHO & RAV4**

Filter is located behind glove box

RYCO Group Pty Ltd 29 Taras Ave Altona North Victoria 3025 Australia www.rycofilters.com.au

RYCO Group- A division of GUD (NZ) Holdings Limited. 19 Bell Avenue, Otahuhu, Auckland 1060, New Zealand www.ryco.co.nz

# FITTING INSTRUCTIONS FOR RYCO CABIN FILTER RCA140P/MS TOYOTA COROLLA

(Filter is located behind glove box)

Ryco Group Pty Ltd 29 Taras Ave, Altona North Victoria 3025 Australia. www.rycofilters.com.au Ryco Group A Division of GUD NZ Holdings Ltd 626A Rosebank Road, Avondale Auckland New Zealand www.ryco.co.nz