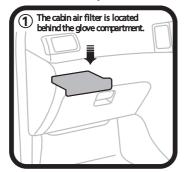

### **TOYOTA YARIS**

(Filter located behind glove box)

1: Open glovebox, apply pressure to both sides of glovebox to release catches.

3: Remove used filter from tray. Fit new Ryco filter, refit all previously removed components.