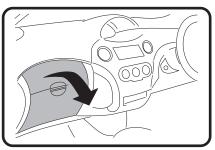

### **TOYOTA YARIS**

(Filter located behind glove box)

1: Open glovebox, apply pressure to both sides of glovebox to release catches.

3: Remove used filter from tray. Fit new Ryco filter, refit all previously removed components.