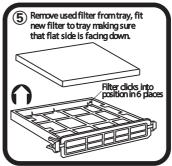

### **TOYOTA YARIS**

(Filter located behind glove box)

1: Open glovebox, apply pressure to both sides of glovebox to release catches.

3: Remove used filter from tray. Fit new Ryco filter, refit all previously removed components.