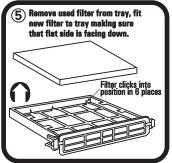

### **TOYOTA YARIS**

(Filter located behind glove box)

1: Open glovebox, apply pressure to both sides of glovebox to release catches.

3: Remove used filter from tray. Fit new Ryco filter, refit all previously removed components.