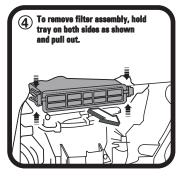

### **TOYOTA YARIS**

(Filter located behind glove box)

1: Open glovebox, apply pressure to both sides of glovebox to release catches.

3: Remove used filter from tray. Fit new Ryco filter, refit all previously removed components.

2: Open glovebox as far as possible and remove.

4: Dispose of used filter correctly.

Ryco Group Pty Ltd 29 Taras Ave, Altona North Victoria 3025 Australia. www.rycofilters.com.au Ryco Group A Division of GUD NZ Holdings Ltd 626A Rosebank Road, Avondale Auckland New Zealand www.ryco.co.nz