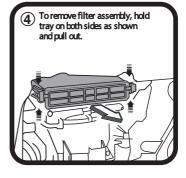

### **TOYOTA YARIS**

(Filter located behind glove box)

1: Open glovebox, apply pressure to both sides of glovebox to release catches.

3: Remove used filter from tray. Fit new Ryco filter, refit all previously removed components.

2: Open glovebox as far as possible and remove.

4: Dispose of used filter correctly.

Ryco Group Pty Ltd 29 Taras Ave, Altona North Victoria 3025 Australia. www.rycofilters.com.au Ryco Group A Division of GUD NZ Holdings Ltd 626A Rosebank Road, Avondale Auckland New Zealand www.ryco.co.nz