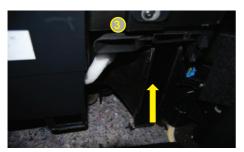

2. Filter housing lid released.

3. Remove dirty filter from housing carefully as accumulated debris may come loose. Clean housing of possible objects like leaves and insert new filter in the right air direction as indicated on the filter.

4. Refit all components in reverse order.

Ryco Group Pty Ltd 29 Taras Ave Altona North Victoria 3025 Australia. www.rycofilters.com.au

RYCO Group A division of GUD NZ Holdings Ltd 626A Rosebank Road Avondale Auckland, New Zealand www.ryco.co.nz