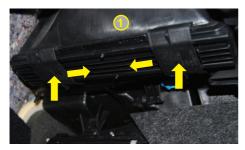

## FITTING INSTRUCTIONS FOR RYCO CABIN FILTER RCA274C. AUDI A1 Also fits: SKODA Roomster, Fabia & VW Polo

 The filter housing sits underneath the glovebox on the right hand side of the footwell. Once housing has been indentified, slide the plastic braces towards the centre of the lid to release it as indicated in the picture above.