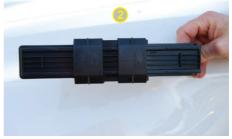

2. Filter housing lid released.

3. Remove dirty filter from housing carefully as accumulated debris may come loose. Clean housing of possible objects like leaves and insert new filter in the right air direction as indicated on the filter.