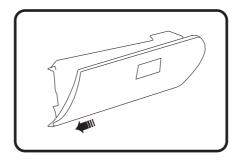

## FITTING INSTRUCTIONS FOR RYCO CABIN FILTER RCA278C. RENAULT KOLEOS



- 1. The cabin air filter is located behind the centre console lower trim in the passenger side.
- 2. For better working space, slide the passenger seat all the way back. Unclip the lower trim panel of the centre console. The cabin air filter housing is located at the far end towards the firewall.
- 3. Remove the bolts securing the lid to the housing and open the housing.
- 4. Slide out the old filter carefully to avoid any accumulated debris from being spread around and clean the area. Slide the new filter in making sure it faces to the correct air flow direction and refit all components in reverse order.

Ryco Group Pty Ltd 29 Taras Ave Altona North Victoria 3025 Australia. www.rycofilters.com.au RYCO Group A division of GUD NZ Holdings Ltd 626A Rosebank Road Avondale Auckland, New Zea