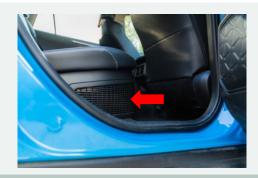

## **FITMENT INSTRUCTIONS**

TOYOTA COROLLA ZWE211R HYBRID (2ZR-FXE ENGINE) 08/2018-09/2022, LEXUS UX250H MZAH10R HYBRID (M20A-FXS ENGINE) 08/2018../ON

**STEP 1**Location of battery air filter is on drivers side, underneath rear passenger seat.