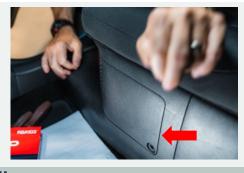

STEP 2
Using phillips head screw driver, unscrew and remove screw.

**STEP 3**Remove locking clip that was held in by phillips screw.

Using flat head screw driver or hands, wedge in-between around perimeter of battery filter OEM housing flap and back seat to begin removal of housing flap - then gently pull open flap to release remaining tabs.

STEP 4B
Using flat head screw driver or hands, wedge in-between around perimeter of battery filter OEM housing flap and back seat to begin removal of housing flap - then gently pull open flap to release remaining tabs.