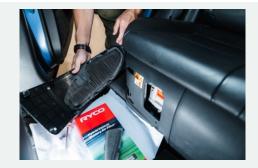

## **FITMENT INSTRUCTIONS**

TOYOTA COROLLA ZWE211R HYBRID (2ZR-FXE ENGINE) 08/2018-09/2022, LEXUS UX250H MZAH10R HYBRID (M20A-FXS ENGINE) 08/2018../ON

**STEP 1**Location of battery air filter is on drivers side, underneath rear passenger seat.