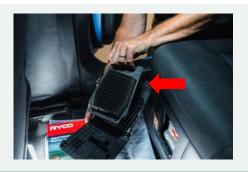

STEP 4B
Using flat head screw driver or hands, wedge in-between around perimeter of battery filter OEM housing flap and back seat to begin removal of housing flap - then gently pull open flap to release remaining tabs.

STEP 5A

Once flap is released, remove old battery filter by releasing the filter from the tabs holding it in place by pulling away from OEM housing flap. Then install new battery air filter in same orientation as old filter was installed.

STEP 5B
Once flap is released, remove old battery filter by releasing the filter from the tabs holding it in place by pulling away from OEM housing flap. Then install new battery air filter in same orientation as old filter was installed.