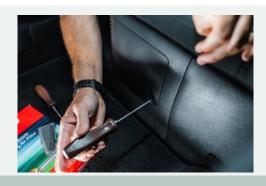

STEP 2
Using phillips head screw driver, unscrew and remove screw.

**STEP 3**Remove locking clip that was held in by phillips screw.

Using flat head screw driver or hands, wedge in-between around perimeter of battery filter OEM housing flap and back seat to begin removal of housing flap - then gently pull open flap to release remaining tabs.