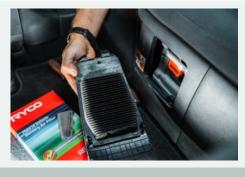

STEP 5A

Once flap is released, remove old battery filter by releasing the filter from the tabs holding it in place by pulling away from OEM housing flap. Then install new battery air filter in same orientation as old filter was installed.

STEP 5B
Once flap is released, remove old battery filter by releasing the filter from the tabs holding it in place by pulling away from OEM housing flap. Then install new battery air filter in same orientation as old filter was installed.