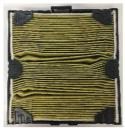

DISPOSE OF USED FILTER CORRECTLY.

YELLOW MEDIA SIDE OF FILTER TO FACE OUTSIDE OF HOUSING (DIRTY SIDE).

INSERT RYCO FILTER BY PINCHING TOP AND BOTTOM FILTER SIDE WALLS THEN INSERT LEFT SIDE OF FILTER INTO HOUSING AND MANOEUVRE FILTER TO FIT RIGHT SIDE IN.