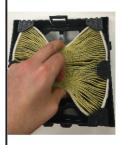

FITTING INSTRUCTIONS FOR RYCO CABIN FILTER RCA424M.

HINO 500 SERIES (A05C ENGINE) FROM OCTOBER 2019.

LOCATION OF CABIN AIR FILTER IS UNDER BONNET CIRCLED IN DIAGRAM ON THE LEFT.

REMOVE FILTER BY PINCHING TOP AND BOTTOM FILTER SIDE WALLS TOGETHER AND MANOEUVRETO RELEASE FROM HOUSING.

DISPOSE OF USED FILTER CORRECTLY.

YELLOW MEDIA SIDE OF FILTER TO FACE OUTSIDE OF HOUSING (DIRTY SIDE).

INSERT RYCO FILTER BY PINCHING TOP AND BOTTOM FILTER SIDE WALLS THEN INSERT LEFT SIDE OF FILTER INTO HOUSING AND MANOEUVRE FILTER TO FIT RIGHT SIDE IN.