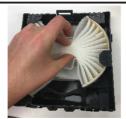

FITTING INSTRUCTIONS FOR RYCO CABIN FILTER RCA424M.

HINO 500 SERIES (A05C ENGINE) FROM OCTOBER 2019.

LOCATION OF CABIN AIR FILTER IS UNDER BONNET CIRCLED IN DIAGRAM ON THE LEFT.

REMOVE FILTER BY PINCHING TOP AND BOTTOM FILTER SIDE WALLS TOGETHER AND MANOEUVRETO RELEASE FROM HOUSING.

DISPOSE OF USED FILTER CORRECTLY.

YELLOW MEDIA SIDE OF FILTER TO FACE OUTSIDE OF HOUSING (DIRTY SIDE).

INSERT RYCO FILTER BY PINCHING TOP AND BOTTOM FILTER SIDE WALLS THEN INSERT LEFT SIDE OF FILTER INTO HOUSING AND MANOEUVRE FILTER TO FIT RIGHT SIDE IN.