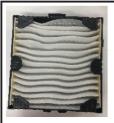

DISPOSE OF USED FILTER CORRECTLY.

YELLOW MEDIA SIDE OF FILTER TO FACE OUTSIDE OF HOUSING (DIRTY SIDE).

INSERT RYCO FILTER BY PINCHING TOP AND BOTTOM FILTER SIDE WALLS THEN INSERT LEFT SIDE OF FILTER INTO HOUSING AND MANOEUVRE FILTER TO FIT RIGHT SIDE IN.