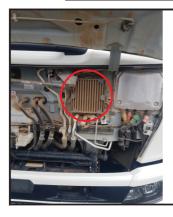

FITTING INSTRUCTIONS FOR RYCO CABIN FILTER RCA424M.

HINO 500 SERIES (A05C ENGINE) FROM OCTOBER 2019.

LOCATION OF CABIN AIR FILTER IS UNDER BONNET CIRCLED IN DIAGRAM ON THE LEFT.

REMOVE FILTER BY PINCHING TOP AND BOTTOM FILTER SIDE WALLS TOGETHER AND MANOEUVRETO RELEASE FROM HOUSING.