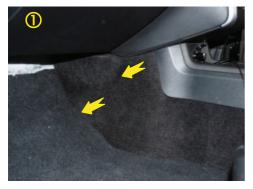

## FITTING INSTRUCTIONS FOR BYCO CABIN FILTER RCA228M NISSAN MURANO (03/09 - ON) & MAXIMA (06/09 - ON).

Remove side carpet panel in the passenger side footwell by lifting from front and then pulling the entire panel backwards.