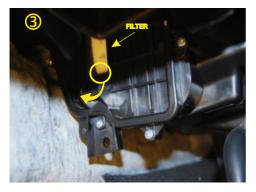

The filter is located on the rear end area of the centre console behind the side carpet panel. See Fig 3 for details.

Release the housing cover by depressing the Hold the middle of new filter (A) and squeeze locking tab at the lower end and sliding it downwards. Carefully tuck out the bottom corner of old filter and squeeze & pull it out.

**RYCO Group Pty Ltd** 29 Taras Ave Altona North Victoria 3025 Australia www.rycofilters.com.au

its end (B) to allow it pass through the housing entrance. Ensure the front arrow points to the front of the vehicle. Refit all previously removed components.