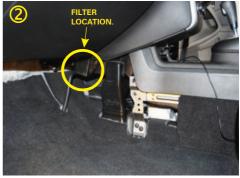

The filter is located on the rear end area of the centre console behind the side carpet panel. See Fig 3 for details.

Release the housing cover by depressing the Hold the middle of new filter (A) and squeeze locking tab at the lower end and sliding it downwards. Carefully tuck out the bottom corner of old filter and squeeze & pull it out.