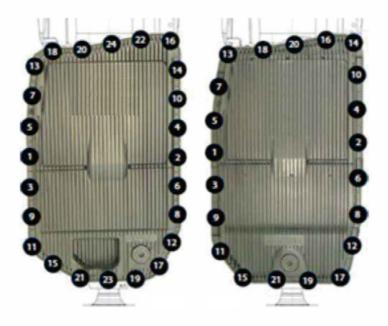

## **OIL PAN TORQUE SEQUENCE ON ZH-6HP26**

INSTALL THE OIL PAN AND ATTACH ALL SCREWS UNTIL THEY JUST MAKE CONTACT WITH THE PAN.

• AFTER ALL SCREWS ARE INSTALLED, TIGHTEN SCEWS IN ORDER 1 THROUGH 24 OR 1 THROUGH 21 AS SHOWN IN THE SCHEMATIC.

## TIGHTENING TORQUE FOR SCREWS ON A PLASTIC OIL PAN = $10 \text{ Nm} \pm 1.0 \text{ Nm}$ .

AUSTRALIA GUD Automotive Pty Ltd 29 Taras Avenue, Altona North Victoria 3025 Australia. www.rycofilters.com.au