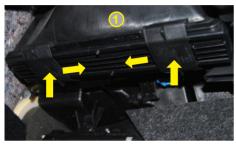

## FITTING INSTRUCTIONS FOR RYCO CABIN AIR FILTER RCA191C

VOLKSWAGEN POLO (9N & 6R) (pictured), AUDI A1 & SKODA ROOMSTER

The filter housing sits underneath the glove box on the right hand side of footwell. Once housing has been identified slide plastic braces towards the centre of the lid to release it as indicated in the picture above.