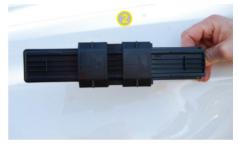

Filter housing lid released.

Remove dirty filter from housing slowly as dirt may be released onto the carpet. Clean the housing of possible objects like leaves and insert new filter in the right direction. Check flow direction indicated on filter.