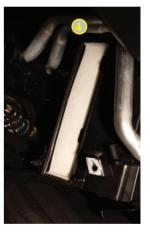

With a Phillips screw driver remove the four screws holding the cabin air filter housing lid and remove lid.

Remove old Flter and replace with new Ryco Filter. Making sure it is in the right air now direction. See side of filter for indication.