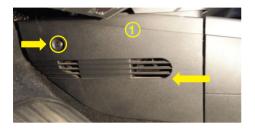

## FITTING INSTRUCTIONS FOR RYCO CABIN AIR FILTER RCA168P FORD FIESTA WP & WQ

The cabin air Filter is located on the passanger footwell behind the centre console lower trim. Remove clip and slide forward to remove.