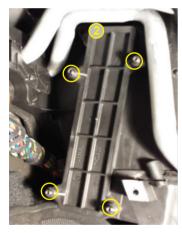

With a Phillips screw driver remove the four screws holding the cabin air filter housing lid and remove lid.

Remove old Flter and replace with new Ryco Filter. Making sure it is in the right air now direction. See side of filter for indication.