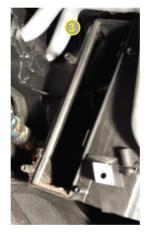

With a Phillips screw driver remove the four screws holding the cabin air filter housing lid and remove lid.

Remove old Flter and replace with new Ryco Filter. Making sure it is in the right air now direction. See side of filter for indication.