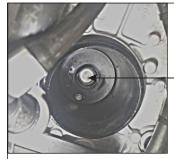

## FITTING INSTRUCTIONS FOR RYCO UREA TANK FILTER R2805P

8) RETURN HOUSING CAP TO THE HOUSING, BY LINING UP FILTER PIPE INTO CIRCLE SLOT IN THE HOUSING, THEN ROTATE CAP CLOCK-WISE INTO TOP HALF OF HOUSING BY USING SPANNER/WRENCH ON HOUSING CAP HEXAGON.

LINE FILTER PIPE UP WITH THIS POINT ON TOP OF HOUSING.

9) RE-ATTACH HOSE ONTO CAP. REPLACE DRAIN PLUG WITH PLUG INCLUDED IN FILTER KIT (IF YOUR MODEL INCLUDES DRAIN PLUG).

ENSURE TO CHECK FOR LEAKS, RETIGHTEN IF NECESSARY.