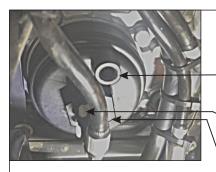

LINE FILTER PIPE UP WITH THIS POINT ON TOP OF HOUSING.

9) RE-ATTACH HOSE ONTO CAP. REPLACE DRAIN PLUG WITH PLUG INCLUDED IN FILTER KIT (IF YOUR MODEL INCLUDES DRAIN PLUG).

ENSURE TO CHECK FOR LEAKS, RETIGHTEN IF NECESSARY.