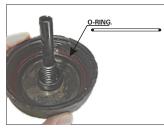

3) ROTATE USED FILTER ANTI-CLOCKWISE, UNTIL FILTER IS FREE FROM CAP THREAD, THEN PULL FILTER AWAY FROM CAP.

- 4) REMOVE OLD O-RING FROM CAP.
- 5) CLEAN ALL CONTAMINANTS FROM INSIDE OF CAP AND HOUSING.
- 6) INSERT NEW O-RING INTO POSITION INSIDE CAP.

7a) SLIDE NEW FILTER ONTO CAP POLE UNTIL THREADS MEET.

7b) ROTATE FILTER CLOCK-WISE ONTO CAP THREAD UNTIL HAND TIGHT.

ATTACHED O-RING.

GUD Automotive Pty Ltd 29 Taras Avenue Altona North Victoria 3025 Australia. www.rycofilters.com.au GUD Automotive -A division of GUD (NZ) Holdings Limited 626A Rosebank Road Avondale Auckland, New Zealand www.ryco.co.nz