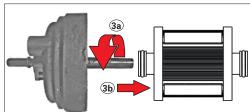

3) ROTATE USED FILTER ANTI-CLOCKWISE, UNTIL FILTER IS FREE FROM CAP THREAD, THEN PULL FILTER AWAY FROM CAP.

- 4) REMOVE OLD O-RING FROM CAP.
- 5) CLEAN ALL CONTAMINANTS FROM INSIDE OF CAP AND HOUSING.
- 6) INSERT NEW O-RING INTO POSITION INSIDE CAP.

7a) SLIDE NEW FILTER ONTO CAP POLE UNTIL THREADS MEET.

7b) ROTATE FILTER CLOCK-WISE ONTO CAP THREAD UNTIL HAND TIGHT.

ATTACHED O-RING.

GUD Automotive Pty Ltd 29 Taras Avenue Altona North Victoria 3025 Australia. www.rycofilters.com.au GUD Automotive -A division of GUD (NZ) Holdings Limited 626A Rosebank Road Avondale Auckland, New Zealand www.ryco.co.nz