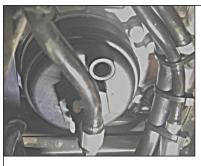

## FITTING INSTRUCTIONS FOR RYCO UREA TANK FILTER R2805P

1) REMOVE HOSE & DRAIN PLUG IN BOTTOM CAP OF HOUSING.

PLACE OIL PAN UNDER DRAIN PLUG. REMOVE DRAIN PLUG, WHICH WILL THEN RELEASE UREA TANK LIQUID.

(NOTE: DISPLAYED CAP IS NON-DRAIN PLUG MODEL, NOT ALL MODELS HAVE A DRAIN PLUG)

SQUEEZE HOSE CLAMP TO RELEASE HOSE FROM CAP.

2) USING A SPANNER OR WRENCH ON THE HEXAGON ON BOTTOM OF HOUSING CAP, ROTATE THE HOUSING CAP ANTI-CLOCK WISE UNTIL IT IS RELEASED FROM THE HOUSING.