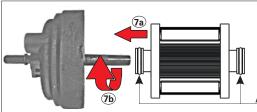

7a) SLIDE NEW FILTER ONTO CAP POLE UNTIL THREADS MEET.

7b) ROTATE FILTER CLOCK-WISE ONTO CAP THREAD UNTIL HAND TIGHT.

ATTACHED O-RING.

GUD Automotive Pty Ltd 29 Taras Avenue Altona North Victoria 3025 Australia. www.rycofilters.com.au GUD Automotive -A division of GUD (NZ) Holdings Limited 626A Rosebank Road Avondale Auckland, New Zealand www.ryco.co.nz