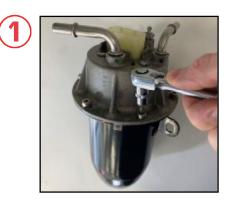

## **R2904P GENERAL FITMENT INTRUCTIONS**

Fiat Ducato Turbo Diesel F1AE 06/14 - On, F1CE 05/14 - On, F1AGL Up to 10/18 Jeep Compass Turbo Diesel 12/17 - On

1. Undo the 6 T20 Torx bolts from the fuel filter housing.