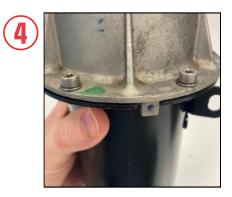

2. Remove the old fuel filter.

4. Put the filter back in place and tighten the 6 T20 Torx bolts.

3. Push the new filter against the housing. Make sure the breather pipe lines up with the breather hole.

AUSTRALIA RYCO Group Pty Ltd 29 Taras Avenue, Altona North Victoria, 3025 Australia www.rycofilters.com.au