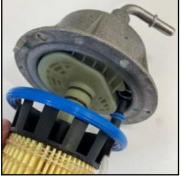

2. Remove the old fuel filter.

4. Put the filter back in place and tighten the 6 T20 Torx bolts.

3. Push the new filter against the housing. Make sure the breather pipe lines up with the breather hole.

AUSTRALIA RYCO Group Pty Ltd 29 Taras Avenue, Altona North Victoria, 3025 Australia www.rycofilters.com.au