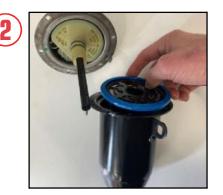

2. Remove the old fuel filter.

4. Put the filter back in place and tighten the 6 T20 Torx bolts.

3. Push the new filter against the housing. Make sure the breather pipe lines up with the breather hole.

AUSTRALIA RYCO Group Pty Ltd 29 Taras Avenue, Altona North Victoria, 3025 Australia www.rycofilters.com.au