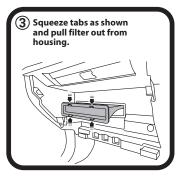

## FITTING INSTRUCTIONS FOR RYCO CABIN FILTER RCA183M SUBARU FORESTER & IMPREZA (GH Series)

(Filter is located behind glove box)

RYCO Group Pty Ltd 29 Taras Ave Altona North Victoria 3025 Australia www.rycofilters.com.au RYCO Group- A division of GUD (NZ) Holdings Limited. 19 Bell Avenue, Otahuhu, Auckland 1060, New Zealand www.ryco.co.nz

## FITTING INSTRUCTIONS FOR RYCO CABIN FILTER RCA183P/MS SUBARU FORESTER & IMPREZA (GH Series)

(Filter is located behind glove box)

RYCO Group Pty Ltd 29 Taras Ave Altona North Victoria 3025 Australia. www.rycofilters.com.au RYCO Group -A division of GUD (NZ) Holdings Limited 626A Rosebank Road Avondale Auckland, New Zealand www.ryco.co.nz