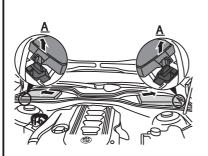

## BMW 7 SERIES (E65 & E66)

(Filters are located beneath windscreen in engine bay ) (1 on either side of vehicle)

OPEN BONNET, LOCATE HOUSING, UNCLIP LID AND LIFT UP AT ARROW "A" THEN REMOVE, LIFT AND PULL USED FILTER TOWARDS SIDE OF VEHICLE TO REMOVE.