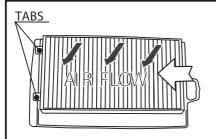

CHECK AIR FLOW DIRECTION, THEN PUSH FILTER INTO PLACE ENSURING BOTH TABS ARE LOCATED IN END OF HOUSING, REPLACE LID, REPEAT FOR OTHER SIDE.

DISPOSE OF USED FILTER CORRECTLY.

RYCO Group Pty Ltd 29 Taras Ave Altona North Victoria 3025 Australia. www.rycofilters.com.au RYCO Group -A division of GUD (NZ) Holdings Limited 626A Rosebank Road Avondale Auckland, New Zealand www.ryco.co.nz