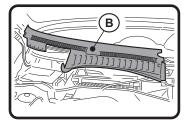

## FITTING INSTRUCTIONS FOR RYCO CABIN FILTER RCA131M HOLDEN BARINA

(Filter located in engine bay)

1: Lift weather strip (A) from ridge for length of cover panel (B).

4: Undo clip at both ends of housing. (See 6:)

2: Remove screws (A) from cover panel (B).

5: Remove used filter.

3: Move cover panel (B) to left then back to expose the filter.

6: Fit new Ryco filter, refit all previously removed parts,

Dispose of used filter correctly.