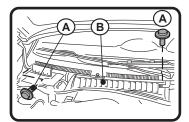

## FITTING INSTRUCTIONS FOR RYCO CABIN FILTER RCA131M HOLDEN BARINA

(Filter located in engine bay)

1: Lift weather strip (A) from ridge for length of cover panel (B).

4: Undo clip at both ends of housing. (See 6:)

2: Remove screws (A) from cover panel (B).

5: Remove used filter.

3: Move cover panel (B) to left then back to expose the filter.

6: Fit new Ryco filter, refit all previously removed parts,

Dispose of used filter correctly.