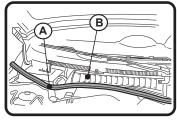

## FITTING INSTRUCTIONS FOR RYCO CABIN FILTER RCA131M HOLDEN BARINA

(Filter located in engine bay)

1: Lift weather strip (A) from ridge for length of cover panel (B).

4: Undo clip at both ends of housing. (See 6:)

2: Remove screws (A) from cover panel (B).

5: Remove used filter.

3: Move cover panel (B) to left then back to expose the filter.

6: Fit new Ryco filter, refit all previously removed parts,

Dispose of used filter correctly.