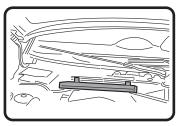

2: Remove screws (A) from cover panel (B).

5: Remove used filter.

3: Move cover panel (B) to left then back to expose the filter.

6: Fit new Ryco filter, refit all previously removed parts,

Dispose of used filter correctly.