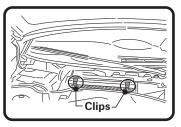

## FITTING INSTRUCTIONS FOR RYCO CABIN FILTER RCA131M HOLDEN BARINA

(Filter located in engine bay)

1: Lift weather strip (A) from ridge for length of cover panel (B).

4: Undo clip at both ends of housing. (See 6:)