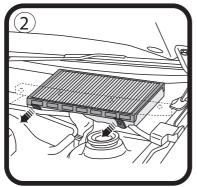

## FITTING INSTRUCTIONS FOR RYCO CABIN FILTER RCA118C. VW BORA Filter located in engine bayunder windscreen

Remove weather strip (A) undo 4 screws and remove cover by pulling forwards.

Undo 2 clips by pulling to front of vehicle, remove filter and frame.