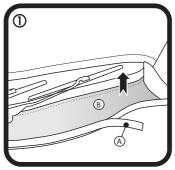

## FITTING INSTRUCTIONS FOR RYCO CABIN FILTER RCA118C. AUDI A3 & TT Filter located in engine bayunder windscreen

Remove weather strip (A) and fold cover back (B)

Undo 2 clips by pulling to front of vehicle, remove filter and frame.