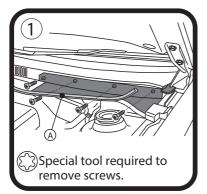

## FITTING INSTRUCTIONS FOR RYCO CABIN FILTER RCA118C. VW BORA Filter located in engine bayunder windscreen

Remove weather strip (A) undo 4 screws and remove cover by pulling forwards.

Undo 2 clips by pulling to front of vehicle, remove filter and frame.