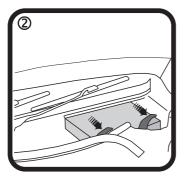

## FITTING INSTRUCTIONS FOR RYCO CABIN FILTER RCA118C. AUDI A3 & TT Filter located in engine bayunder windscreen

Remove weather strip (A) and fold cover back (B)

Undo 2 clips by pulling to front of vehicle, remove filter and frame.