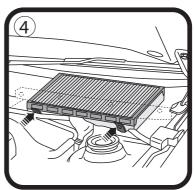

Ryco Group Pty Ltd 29 Taras Ave, Altona North Victoria 3025 Australia. www.rycofilters.com.au

Dispose of used filter, fit new RCA118C to frame, noting flow direction.

Fit new filter and frame into housing, push clips to lock, replace cover, screws and weather strip.