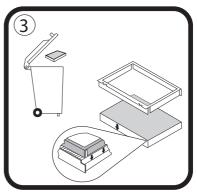

Ryco Group Pty Ltd 29 Taras Ave, Altona North Victoria 3025 Australia. www.rycofilters.com.au

Dispose of used filter, fit new RCA118C to frame, noting flow direction.

Fit new filter and frame into housing, push clips to lock, replace cover, screws and weather strip.