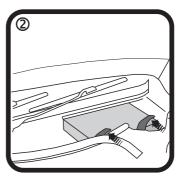

## FITTING INSTRUCTIONS FOR RYCO CABIN FILTER RCA118C. VW BORA Filter located in engine bayunder windscreen

Remove weather strip (A) undo 4 screws and remove cover by pulling forwards.

Undo 2 clips by pulling to front of vehicle, remove filter and frame.