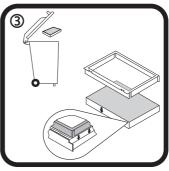

Ryco Group Pty Ltd 29 Taras Ave, Altona North Victoria 3025 Australia. www.rycofilters.com.au

Dispose of used filter, fit new RCA118C to frame, ends of frame fit into last pleat at ends of filter.

Fit new filter and frame into housing, push clips to lock, close cover and replace weather strip.