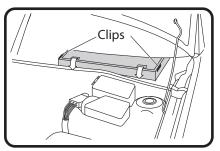

3: Fit pleat over fence as shown, both ends.

2: Release clips & fold front down to remove filter.

4: Fit new Ryco filter, close front of housing, refit all previously removed parts. Dispose of used filter correctly.