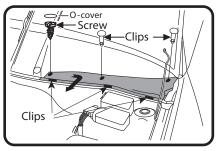

FITTING INSTRUCTIONS FOR RYCO CABIN FILTER RCA115P. FORD FOCUS (Filter is located in engine bay)

1: Park wipers straight up. Open bonnet. Remove screw cover. Remove screw. Lift 2 clips at rear. Undo 3 clips at front & lift cover out.