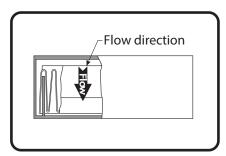

3: Fit pleat over fence as shown, both ends.

2: Release clips & fold front down to remove filter.

4: Fit new Ryco filter, close front of housing, refit all previously removed parts. Dispose of used filter correctly.