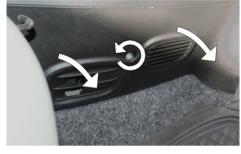

2. Remove console trim screws and console trim.

Remove housing cover bolts and housing cover.

Remove the old cabin filter.

Remove and clean any remaining debris in the housing.

4. Insert the new filter into the housing.
Ensure the arrow is point to the front of the vehicle.
Refit all components in reverse order.