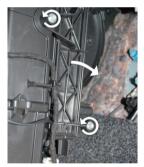

2. Remove console trim screws and console trim.

Remove housing cover bolts and housing cover.

Remove the old cabin filter.

Remove and clean any remaining debris in the housing.

4. Insert the new filter into the housing.
Ensure the arrow is point to the front of the vehicle.
Refit all components in reverse order.