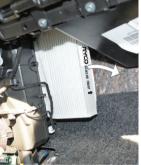

2. Remove console trim screws and console trim.

Remove housing cover bolts and housing cover.

Remove the old cabin filter.

Remove and clean any remaining debris in the housing.

4. Insert the new filter into the housing.
Ensure the arrow is point to the front of the vehicle.
Refit all components in reverse order.