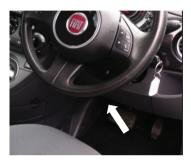

## FITTING INSTRUCTIONS FOR RYCO CABIN AIR FILTER RCA425M

Fiat 500/500C (Feb 2012 - May 2017),

Panda (Oct 2013 - Aug 2015).

Filter is located behind centre console.

1.The cabin air filter housing is located at the front of . the centre console adjacent to the right footwell.