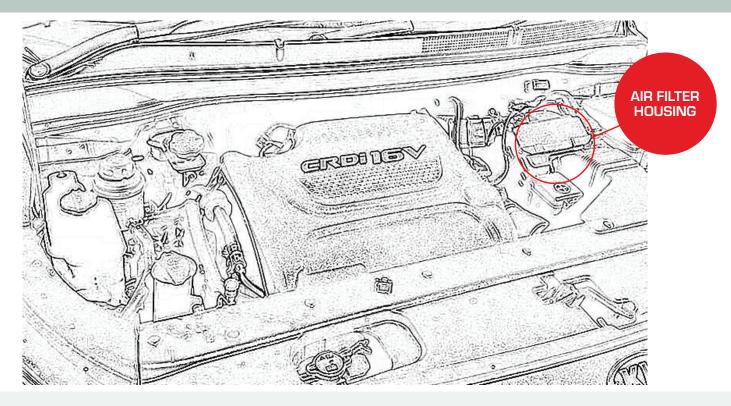

## KIA Carnival YP 2.2L Diesel 02/15 ../on

- 1 The air filter housing is located next to the engine at the passenger side under the bonnet.
- 2 If removing dirty OE filter, open the housing cover and unlock the filter by turning left rod 90 degrees clockwise and right rod 90 degrees anti-clockwise.
- 3 If removing dirty Ryco filter, open the housing cover and unlock the filter by lifting both rods upwards.
- 4 Clean debris and then fit new Ryco filter into the housing, with the two locking rods facing upwards. Lock the filter by pressing both rods until the filter locks. Close the housing cover and dispose of used filter properly.