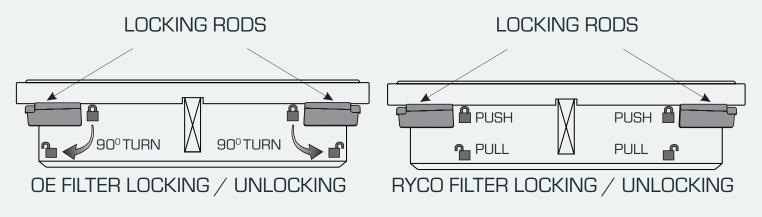

## A1890 FITTING INSTRUCTION

## KIA Carnival YP 2.2L Diesel 02/15 ../on





- 1 The air filter housing is located next to the engine at the passenger side under the bonnet.
- 2 If removing dirty OE filter, open the housing cover and unlock the filter by turning left rod 90 degrees clockwise and right rod 90 degrees anti-clockwise.
- 3 If removing dirty Ryco filter, open the housing cover and unlock the filter by lifting both rods upwards.
- 4 Clean debris and then fit new Ryco filter into the housing, with the two locking rods facing upwards. Lock the filter by pressing both rods until the filter locks. Close the housing cover and dispose of used filter properly.