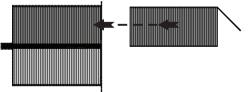

## FITTING INSTRUCTIONS FOR RYCO CABIN FILTER RCA238P

BCA238C contains two cabin filter To install the cabin filters into the filter housing it would need plastic joiner that comes with original filters.

Plastic joiner-not included in RCA238P filter set.

- 1. Open the cover underneath of the glove box at the passenger side to locate the cabin filter housing
- 2. Open the plastic cover of the filter housing by squeezing the clip on one side.
- 3. Remove old filters by dragging their flaps. Clean the plastic joiner