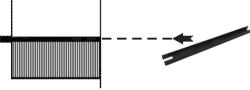

## FITTING INSTRUCTIONS FOR RYCO CABIN FILTER RCA238P

BCA238C contains two cabin filter To install the cabin filters into the filter housing it would need plastic joiner that comes with original filters.

Plastic joiner-not included in RCA238P filter set.

- 1. Open the cover underneath of the glove box at the passenger side to locate the cabin filter housing
- 2. Open the plastic cover of the filter housing by squeezing the clip on one side.
- 3. Remove old filters by dragging their flaps. Clean the plastic joiner