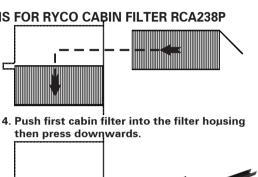

## FITTING INSTRUCTIONS FOR RYCO CABIN FILTER RCA238P

BCA238C contains two cabin filter To install the cabin filters into the filter housing it would need plastic joiner that comes with original filters.