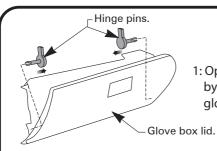

### **NISSAN PULSAR**

Filter located behind glove box.

1: Open glove box, remove hinge pins by levering out as shown, remove glove box.

RCA113P/C/F.

2: Remo

2: Remove filter cover, remove used filter.

3: Insert new Ryco filter with flow arrow up.