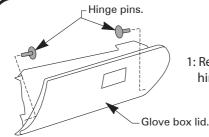

## NISSAN X-TRAIL

Filter located behind glove box.

1: Remove glove box lid by levering hinge pins out as shown.

RCA113P/C/MS.

- 2: Remove filter cover, remove used filter.
- 3: Insert new Ryco filter with flow arrow up.