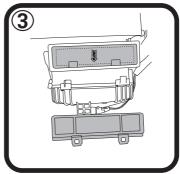

Open glove box, Undo 4 screws at top of glove box as shown, screws 3 & 4 retain staple (5) for glove box lock, lower glove box to access filter housing, Disconnect glove box light from back of glove box.