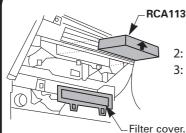

# FITTING INSTRUCTIONS FOR RYCO CABIN FILTER RCA113P/C/MS NISSAN MAXIMA & MURANO Filter located behind glove box

Undo 2 screws at bottom of glove box as shown.

Unclip filter cover and remove, pull used filter out of housing and replace with new Ryco filter.

Open glove box, Undo 4 screws at top of glove box as shown, screws 3 & 4 retain staple (5) for glove box lock, lower glove box to access filter housing, Disconnect glove box light from back of glove box.