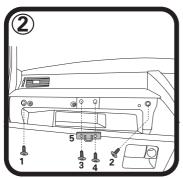

# FITTING INSTRUCTIONS FOR RYCO CABIN FILTER RCA113P/C/MS NISSAN MAXIMA & MURANO Filter located behind glove box

Undo 2 screws at bottom of glove box as shown.

Unclip filter cover and remove, pull used filter out of housing and replace with new Ryco filter.