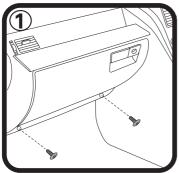

# FITTING INSTRUCTIONS FOR RYCO CABIN FILTER RCA113P/C/MS NISSAN MAXIMA & MURANO Filter located behind glove box

Undo 2 screws at bottom of glove box as shown.

Unclip filter cover and remove, pull used filter out of housing and replace with new Ryco filter.