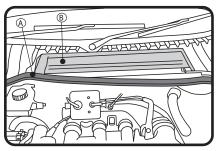

## FITTING INSTRUCTIONS FOR RYCO CABIN FILTER RCA101P. HOLDEN VECTRA (Filter located in engine bay)

1: Lift weather strip (part A) from ridge for length of cover panel. (Part B).

3: Undo clip at both ends of housing and remove used filter.