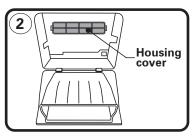

2: Remove housing cover by unclipping ends and pull out.

3:Remove used filter and replace with a new Ryco filter. Note direction of flow arrow printed on filter.

4:Refit components in reverse order, Dispose of used filter correctly.