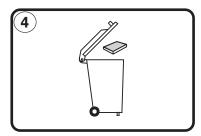

2: Remove housing cover by unclipping ends and pull out.

3:Remove used filter and replace with a new Ryco filter. Note direction of flow arrow printed on filter.

4:Refit components in reverse order, Dispose of used filter correctly.