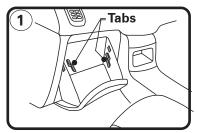

## FITTING INSTRUCTIONS FOR RYCO CABIN FILTER RCA173P/MS/M

KIA CERATO, CERATO SPORTS. (Filter is located behind glovebox)

1: Partly open glove box and remove the 2 tabs, let glove box hang down out of way.