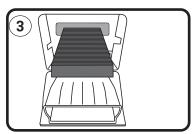

2: Remove housing cover by unclipping ends and pull out.

3:Remove used filter and replace with a new Ryco filter. Note direction of flow arrow printed on filter.

4:Refit components in reverse order, Dispose of used filter correctly.