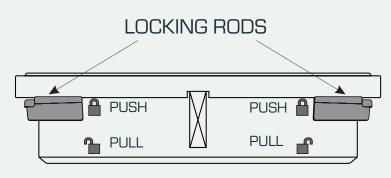

## **A1918 FITTING INSTRUCTION**

## HYUNDAI Tucson TLE 1.6L / 2.0L Petrol 06/15 /.. on







OE FILTER LOCKING / UNLOCKING



RYCO FILTER LOCKING / UNLOCKING

- 1 The air filter housing is located next to the engine at the passenger side under the bonnet.
- 2 If removing dirty OE filter, open the housing cover and unlock the filter by turning left rod 90 degrees clockwise and right rod 90 degrees anti-clockwise.
- 3 If removing dirty Ryco filter, open the housing cover and unlock the filter by lifting both rods upwards.
- 4 Clean any debris inside the housing and then fit new Ryco filter with the two locking rods facing upwards. Lock the filter by pressing both rods until the filter locks. Close the housing cover and dispose of used filter properly.