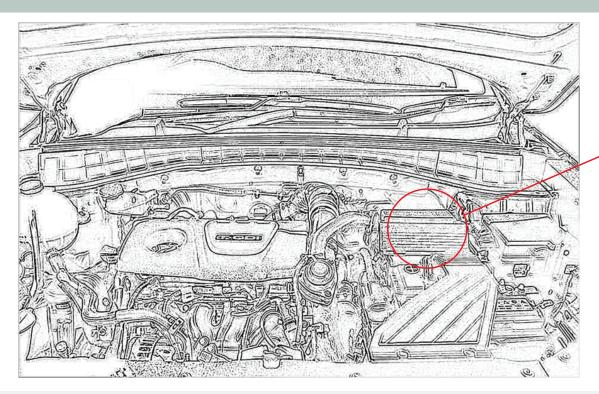

## HYUNDAI Tucson TLE 1.6L / 2.0L Petrol 06/15 /.. on

OE FILTER LOCKING / UNLOCKING

RYCO FILTER LOCKING / UNLOCKING

- 1 The air filter housing is located next to the engine at the passenger side under the bonnet.
- 2 If removing dirty OE filter, open the housing cover and unlock the filter by turning left rod 90 degrees clockwise and right rod 90 degrees anti-clockwise.
- 3 If removing dirty Ryco filter, open the housing cover and unlock the filter by lifting both rods upwards.
- 4 Clean any debris inside the housing and then fit new Ryco filter with the two locking rods facing upwards. Lock the filter by pressing both rods until the filter locks. Close the housing cover and dispose of used filter properly.