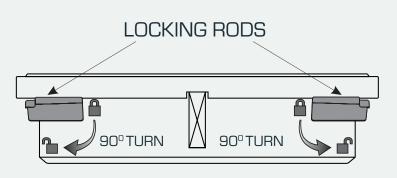

## **A1918 FITTING INSTRUCTION**

## HYUNDAI Tucson TLE 1.6L / 2.0L Petrol 06/15 /.. on







OE FILTER LOCKING / UNLOCKING



RYCO FILTER LOCKING / UNLOCKING

- 1 The air filter housing is located next to the engine at the passenger side under the bonnet.
- 2 If removing dirty OE filter, open the housing cover and unlock the filter by turning left rod 90 degrees clockwise and right rod 90 degrees anti-clockwise.
- 3 If removing dirty Ryco filter, open the housing cover and unlock the filter by lifting both rods upwards.
- 4 Clean any debris inside the housing and then fit new Ryco filter with the two locking rods facing upwards. Lock the filter by pressing both rods until the filter locks. Close the housing cover and dispose of used filter properly.