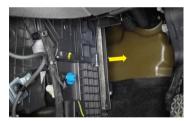

2. Remove the right console lower trim. Remove the screws from the housing cover

3. Remove the housing cover and remove the used filter. Remove and clean any remaining debris in the housing.

4.Insert the new filter into the housing. Look for FRONT arrow mark on one of the side of the filter to identify position direction. Refit all components in reverse order.