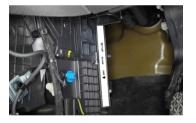

2. Remove the right console lower trim. Remove the screws from the housing cover

3. Remove the housing cover and remove the used filter. Remove and clean any remaining debris in the housing.

4.Insert the new filter into the housing. Look for FRONT arrow mark on one of the side of the filter to identify position direction. Refit all components in reverse order.