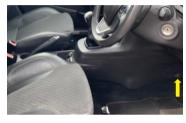

## FITTING INSTRUCTIONS FOR RYCO CABIN AIR FILTER RCA189M

Ford Fiesta WS/WT/WZ(shown), Ford Ecosport WK/WL, Ford Puma JK

Filter is located at the front right side of the centre console

 The cabin air filter housing is located at the front right of the centre console next to the firewall.
and lowered.