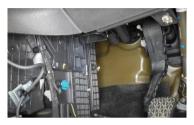

2. Remove the right console lower trim. Remove the screws from the housing cover

3. Remove the housing cover and remove the used filter. Remove and clean any remaining debris in the housing.

4.Insert the new filter into the housing. Look for FRONT arrow mark on one of the side of the filter to identify position direction. Refit all components in reverse order.