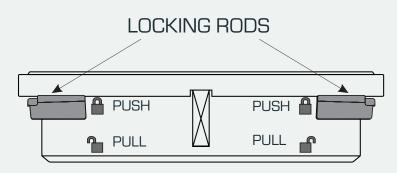

## **A1917 FITTING INSTRUCTION**

## HYUNDAI Tucson TLE 2.0L Diesel 06/15.. / on







OE FILTER LOCKING / UNLOCKING RYCO FILTER LOCKING / UNLOCKING

- 1 The air filter housing is located next to the engine at the passenger side under the bonnet.
- 2 If removing dirty OE filter, open the housing cover and unlock the filter by turning left rod 90 degrees clockwise and right rod 90 degrees anti-clockwise.
- 3 If removing dirty Ryco filter, open the housing cover and unlock the filter by lifting both rods upwards.
- 4 Clean any debris inside the housing and then fit new Ryco filter with the two locking rods facing upwards. Lock the filter by pressing both rods until the filter locks. Close the housing cover and dispose of used filter properly.