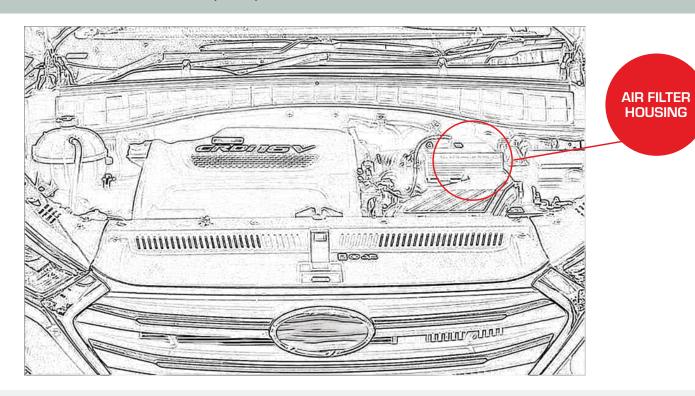

## HYUNDAI Tucson TLE 2.0L Diesel 06/15.. / on

OE FILTER LOCKING / UNLOCKING RYCO FILTER LOCKING / UNLOCKING

- 1 The air filter housing is located next to the engine at the passenger side under the bonnet.
- 2 If removing dirty OE filter, open the housing cover and unlock the filter by turning left rod 90 degrees clockwise and right rod 90 degrees anti-clockwise.
- 3 If removing dirty Ryco filter, open the housing cover and unlock the filter by lifting both rods upwards.
- 4 Clean any debris inside the housing and then fit new Ryco filter with the two locking rods facing upwards. Lock the filter by pressing both rods until the filter locks. Close the housing cover and dispose of used filter properly.