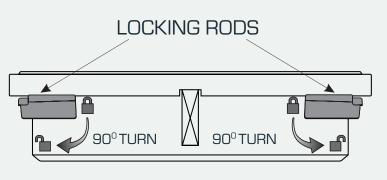

## **A1917 FITTING INSTRUCTION**

## HYUNDAI Tucson TLE 2.0L Diesel 06/15.. / on







OE FILTER LOCKING / UNLOCKING RYCO FILTER LOCKING / UNLOCKING

- 1 The air filter housing is located next to the engine at the passenger side under the bonnet.
- 2 If removing dirty OE filter, open the housing cover and unlock the filter by turning left rod 90 degrees clockwise and right rod 90 degrees anti-clockwise.
- 3 If removing dirty Ryco filter, open the housing cover and unlock the filter by lifting both rods upwards.
- 4 Clean any debris inside the housing and then fit new Ryco filter with the two locking rods facing upwards. Lock the filter by pressing both rods until the filter locks. Close the housing cover and dispose of used filter properly.