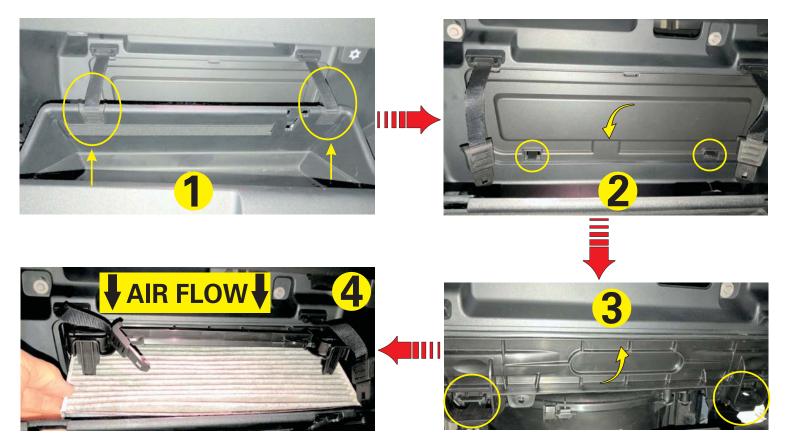

## RCA413M GENERAL FITMENT INSTRUCTIONS VOLVO X40 XZ Series B4204T & D4204T Engine

- 1. Locate the glove box at the passenger side inside the vehicle. Lower the glove box and unlash the two belts as shown in Fig. 1 (Note: You will need to hold the glove box to prevent it from falling down).
- 2. Undo the two clips (Fig. 2) on the lid behind the glove box, remove the lid to access the cabin filter housing from the blower assembly.
- 3. Remove the cabin filter housing cover by releasing the two tabs (Fig. 3).
- 4. Carefully remove the old filter from the housing (Fig 4.) to avoid accumulated debris from spreading around. Fit the new Ryco cabin air filter by ensuring the air flow arrow points <u>downwards</u>. Refit all components in reverse order and dispose of the used filter properly.