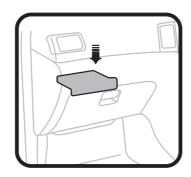

## FITTING INSTRUCTIONS FOR RYCO CABIN FILTER RCA219P. FIAT DUCATO

(Filter is located behind glove box)

- 1. The cabin air filter is located behind the glove box towards the centre dash.
- 2. Open the glove box and remove three lower screws and drop the glove box lid. The filter housing is located in the bottom section of the centre dash.
- 3. Remove the trim cover of the cabin air filter housing and reach for the filter.
- 4. Slide out the old cabin filter carefully to avoid accumulated debris spreading around. Clean area and insert new filter making sure it is in right air flow direction. Refit all components in reverse order.