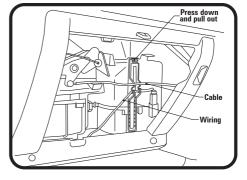

## HYUNDAI GETZ

(Filter is located behind glove box)

 Open glove box and remove retaining pins on either side of glove box, then fully open glove box.

2: Remove cable and wiring from filter cover plate, push down and pull out to remove cover plate.