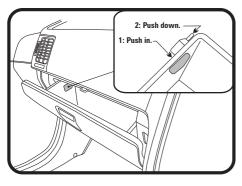

## HYUNDAI GETZ

(Filter is located behind glove box)

 Open glove box and remove retaining pins on either side of glove box, then fully open glove box.

2: Remove cable and wiring from filter cover plate, push down and pull out to remove cover plate.