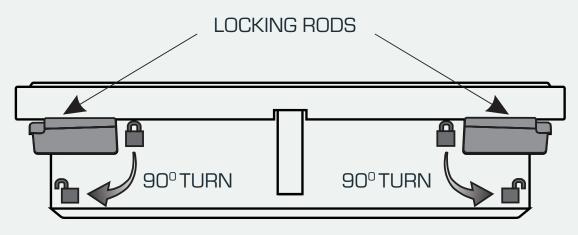

## FILTER LOCKING AND UNLOCKING

- 1 The air filter housing is located next to the engine at the passenger side under the bonnet.
- When removing the dirty filter, open the housing cover and unlock the filter by turning left and right rod 90 degrees downward toward the unlock symbol (left rod 90 degrees clockwise and right rod 90 degrees anti-clockwise)
- 3 Clean any debris inside the housing and then fit new Ryco filter with the two locking rods facing upwards towards the lock symbol. Lock the filter by pressing both rods until the filter locks. Close the housing cover and dispose the used filter properly.