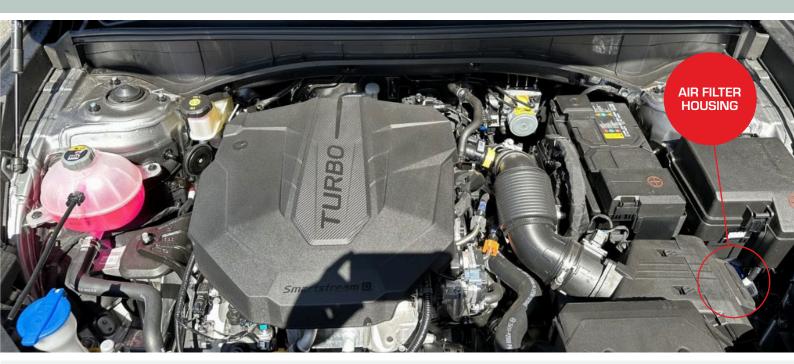

## FILTER LOCKING AND UNLOCKING

- 1 The air filter housing is located next to the engine at the passenger side under the bonnet.
- When removing the dirty filter, open the housing cover and unlock the filter by turning left and right rod 90 degrees downward toward the unlock symbol (left rod 90 degrees clockwise and right rod 90 degrees anti-clockwise)
- 3 Clean any debris inside the housing and then fit new Ryco filter with the two locking rods facing upwards towards the lock symbol. Lock the filter by pressing both rods until the filter locks. Close the housing cover and dispose the used filter properly.