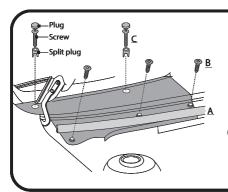

## FITTING INSTRUCTIONS FOR RYCO CABIN RCA134P FORD MONDEO & COUGAR (Filter is located in engine bay)

Lift rubber seal (A) from ridge then remove 3 screws (B), remove 2 caps, 2 screws and 2 split plugs (C), remove cover from vehicle.

Special tool required to remove 3 screws (B)

Release 2 clips (A), lift cover (B) to remove, remove used filter from housing and replace with Ryco RCA134P, note direction of air flow Replace all previously removed components