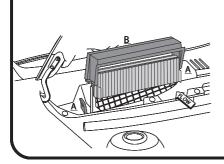

Special tool required to remove 3 screws (B)

Release 2 clips (A), lift cover (B) to remove, remove used filter from housing and replace with Ryco RCA134P, note direction of air flow Replace all previously removed components