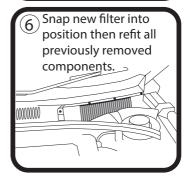

2: Use approx 50mm high support (B) to keep weather strip clear of filter push clips (C) towards engine, lift front of filter assembly and pull out of housing.

4: Clip filter/frame assembly back in to housing, refit all previously removed components. Dispose of used filter correctly.