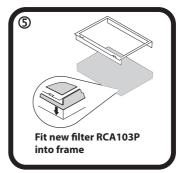

## FITTING INSTRUCTIONS FOR RYCO CABIN FILTER RCA103P. VW BORA(filter located in engine bay)

Ryco Group Pty Ltd 29 Taras Ave, Altona North Victoria 3025 Australia. www.rycofilters.com.au