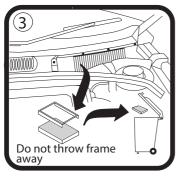

2: Use approx 50mm high support (B) to keep weather strip clear of filter push clips (C) towards engine, lift front of filter assembly and pull out of housing.

4: Clip filter/frame assembly back in to housing, refit all previously removed components. Dispose of used filter correctly.