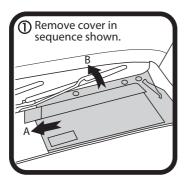

## FITTING INSTRUCTIONS FOR RYCO CABIN FILTER RCA103P. VW BORA(filter located in engine bay)

Ryco Group Pty Ltd 29 Taras Ave, Altona North Victoria 3025 Australia. www.rycofilters.com.au