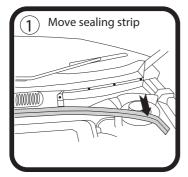

## FITTING INSTRUCTIONS FOR RYCO CABIN FILTER RCA103P. SEAT Cordoba, Ibiza. (Filter located in engine bay)

1: Lift weather strip (part A) from ridge to at least centre of vehicle.

3: Fit new Ryco RCA103P into frame noting that ends of frame fit into pleat space both ends