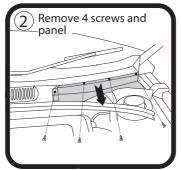

2: Use approx 50mm high support (B) to keep weather strip clear of filter push clips (C) towards engine, lift front of filter assembly and pull out of housing.

4: Clip filter/frame assembly back in to housing, refit all previously removed components. Dispose of used filter correctly.