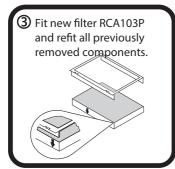

## FITTING INSTRUCTIONS FOR RYCO CABIN FILTER RCA103P. VW BORA(filter located in engine bay)

Ryco Group Pty Ltd 29 Taras Ave, Altona North Victoria 3025 Australia. www.rycofilters.com.au