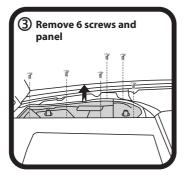

## FITTING INSTRUCTIONS FOR RYCO CABIN FILTER RCA103P. VW BORA(filter located in engine bay)

Ryco Group Pty Ltd 29 Taras Ave, Altona North Victoria 3025 Australia. www.rycofilters.com.au