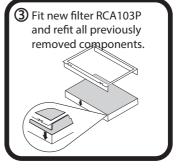

2: Use approx 50mm high support (B) to keep weather strip clear of filter push clips (C) towards engine, lift front of filter assembly and pull out of housing.

4: Clip filter/frame assembly back in to housing, refit all previously removed components. Dispose of used filter correctly.