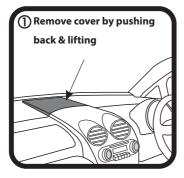

## FITTING INSTRUCTIONS FOR RYCO CABIN FILTER RCA103P. SEAT Cordoba, Ibiza. (Filter located in engine bay)

1: Lift weather strip (part A) from ridge to at least centre of vehicle.

3: Fit new Ryco RCA103P into frame noting that ends of frame fit into pleat space both ends