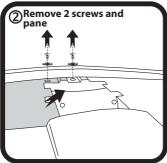

## FITTING INSTRUCTIONS FOR RYCO CABIN FILTER RCA103P. SEAT Cordoba, Ibiza. (Filter located in engine bay)

1: Lift weather strip (part A) from ridge to at least centre of vehicle.

3: Fit new Ryco RCA103P into frame noting that ends of frame fit into pleat space both ends