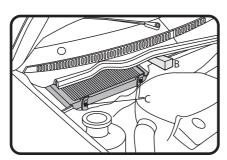

2: Use approx 50mm high support (B) to keep weather strip clear of filter push clips (C) towards engine, lift front of filter assembly and pull out of housing.

4: Clip filter/frame assembly back in to housing, refit all previously removed components. Dispose of used filter correctly.