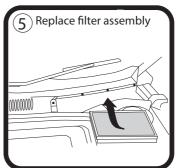

2: Use approx 50mm high support (B) to keep weather strip clear of filter push clips (C) towards engine, lift front of filter assembly and pull out of housing.

4: Clip filter/frame assembly back in to housing, refit all previously removed components. Dispose of used filter correctly.