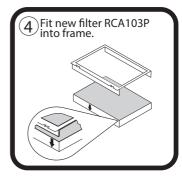

## FITTING INSTRUCTIONS FOR RYCO CABIN FILTER RCA103P. SEAT Cordoba, Ibiza. (Filter located in engine bay)

1: Lift weather strip (part A) from ridge to at least centre of vehicle.

3: Fit new Ryco RCA103P into frame noting that ends of frame fit into pleat space both ends