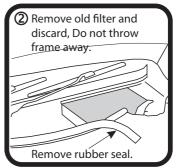

## FITTING INSTRUCTIONS FOR RYCO CABIN FILTER RCA103P. SEAT Cordoba, Ibiza. (Filter located in engine bay)

1: Lift weather strip (part A) from ridge to at least centre of vehicle.

3: Fit new Ryco RCA103P into frame noting that ends of frame fit into pleat space both ends

2: Use approx 50mm high support (B) to keep weather strip clear of filter push clips (C) towards engine, lift front of filter assembly and pull out of housing.

4: Clip filter/frame assembly back in to housing, refit all previously removed components. Dispose of used filter correctly.