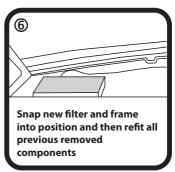

## FITTING INSTRUCTIONS FOR RYCO CABIN FILTER RCA103P. VW BORA(filter located in engine bay)

Ryco Group Pty Ltd 29 Taras Ave, Altona North Victoria 3025 Australia. www.rycofilters.com.au