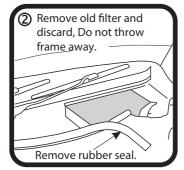

## FITTING INSTRUCTIONS FOR RYCO CABIN FILTER RCA103P. VW BORA(filter located in engine bay)

Ryco Group Pty Ltd 29 Taras Ave, Altona North Victoria 3025 Australia. www.rycofilters.com.au