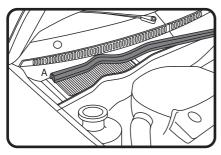

## FITTING INSTRUCTIONS FOR RYCO CABIN FILTER RCA103P. SEAT Cordoba, Ibiza. (Filter located in engine bay)

1: Lift weather strip (part A) from ridge to at least centre of vehicle.

3: Fit new Ryco RCA103P into frame noting that ends of frame fit into pleat space both ends