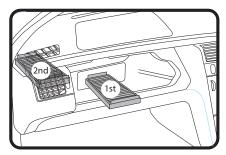

2: Lift the plastic filter cover mount (A), and pull filter cover (B) out.

Ryco Group Pty Ltd 29 Taras Ave, Altona North Victoria 3025 Australia. www.rycofilters.com.au

4: Fit new Ryco RCA141P filters, x 2, refit all previously removed components. Dispose of used filter correctly.