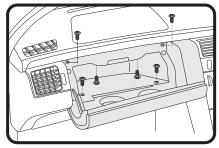

FITTING INSTRUCTIONS FOR RYCO CABIN FILTER RCA141P. MERCEDES BENZ E & S CLASS (Filter located behind glove box)

1: Open glove box and remove the 6 screws, glove box can then be removed.

3: Pull the first used filter from the housing, slide the second filter to the right and pull out from housing

2: Lift the plastic filter cover mount (A), and pull filter cover (B) out.

Ryco Group Pty Ltd 29 Taras Ave, Altona North Victoria 3025 Australia. www.rycofilters.com.au

4: Fit new Ryco RCA141P filters, x 2, refit all previously removed components. Dispose of used filter correctly.