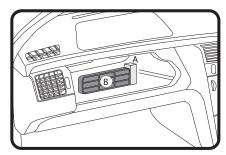

2: Lift the plastic filter cover mount (A), and pull filter cover (B) out.

Ryco Group Pty Ltd 29 Taras Ave, Altona North Victoria 3025 Australia. www.rycofilters.com.au

4: Fit new Ryco RCA141P filters, x 2, refit all previously removed components. Dispose of used filter correctly.