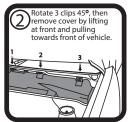

## FITTING INSTRUCTIONS FOR RYCO CABIN FILTER RCA122P. AUDI 80 & A4

(Filter is located in engine bay)

Ryco Group Pty Ltd 29 Taras Ave, Altona North Victoria 3025 Australia. www.rycofilters.com.au Ryco Group A Division of GUD NZ Holdings Ltd 626A Rosebank Road, Avondale Auckland New Zealand www.ryco.co.nz

## FITTING INSTRUCTIONS FOR RYCO CABIN FILTER RCA122P. VW PASSAT

(Filter is located in engine bay)

Ryco Group Pty Ltd 29 Taras Ave, Altona North Victoria 3025 Australia. www.rycofilters.com.au

Ryco Group A Division of GUD NZ Holdings Ltd 626A Rosebank Road, Avondale Auckland New Zealand www.ryco.co.nz