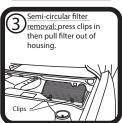

## FITTING INSTRUCTIONS FOR RYCO CABIN FILTER RCA122P. AUDI 80 & A4

(Filter is located in engine bay)

Ryco Group Pty Ltd 29 Taras Ave, Altona North Victoria 3025 Australia. www.rycofilters.com.au Ryco Group A Division of GUD NZ Holdings Ltd 626A Rosebank Road, Avondale Auckland New Zealand www.ryco.co.nz

## FITTING INSTRUCTIONS FOR RYCO CABIN FILTER RCA122P. VW PASSAT

(Filter is located in engine bay)

Ryco Group Pty Ltd 29 Taras Ave, Altona North Victoria 3025 Australia. www.rycofilters.com.au

Ryco Group A Division of GUD NZ Holdings Ltd 626A Rosebank Road, Avondale Auckland New Zealand www.ryco.co.nz