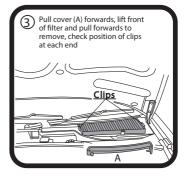

## FITTING INSTRUCTIONS FOR RYCO CABIN FILTER RCA122P. AUDI 80 & A4

(Filter is located in engine bay)

Ryco Group Pty Ltd 29 Taras Ave, Altona North Victoria 3025 Australia. www.rycofilters.com.au Ryco Group A Division of GUD NZ Holdings Ltd 626A Rosebank Road, Avondale Auckland New Zealand www.ryco.co.nz

## FITTING INSTRUCTIONS FOR RYCO CABIN FILTER RCA122P. VW PASSAT

(Filter is located in engine bay)

Ryco Group Pty Ltd 29 Taras Ave, Altona North Victoria 3025 Australia. www.rycofilters.com.au

Ryco Group A Division of GUD NZ Holdings Ltd 626A Rosebank Road, Avondale Auckland New Zealand www.ryco.co.nz