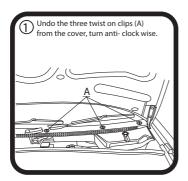

## FITTING INSTRUCTIONS FOR RYCO CABIN FILTER RCA122P. AUDI 80 & A4

(Filter is located in engine bay)

Ryco Group Pty Ltd 29 Taras Ave, Altona North Victoria 3025 Australia. www.rycofilters.com.au Ryco Group A Division of GUD NZ Holdings Ltd 626A Rosebank Road, Avondale Auckland New Zealand www.ryco.co.nz

## FITTING INSTRUCTIONS FOR RYCO CABIN FILTER RCA122P. VW PASSAT

(Filter is located in engine bay)

Ryco Group Pty Ltd 29 Taras Ave, Altona North Victoria 3025 Australia. www.rycofilters.com.au

Ryco Group A Division of GUD NZ Holdings Ltd 626A Rosebank Road, Avondale Auckland New Zealand www.ryco.co.nz