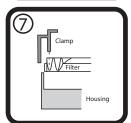

## FITTING INSTRUCTIONS FOR RYCO CABIN FILTER RCA122P. AUDI 80 & A4

(Filter is located in engine bay)









Ryco Group Pty Ltd 29 Taras Ave, Altona North Victoria 3025 Australia. www.rycofilters.com.au Ryco Group A Division of GUD NZ Holdings Ltd 626A Rosebank Road, Avondale Auckland New Zealand www.ryco.co.nz





## FITTING INSTRUCTIONS FOR RYCO CABIN FILTER RCA122P. VW PASSAT

(Filter is located in engine bay)









Ryco Group Pty Ltd 29 Taras Ave, Altona North Victoria 3025 Australia. www.rycofilters.com.au









Ryco Group A Division of GUD NZ Holdings Ltd 626A Rosebank Road, Avondale Auckland New Zealand www.ryco.co.nz