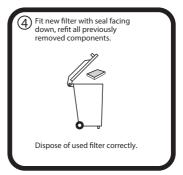

## FITTING INSTRUCTIONS FOR RYCO CABIN FILTER RCA122P. AUDI 80 & A4

(Filter is located in engine bay)

Ryco Group Pty Ltd 29 Taras Ave, Altona North Victoria 3025 Australia. www.rycofilters.com.au Ryco Group A Division of GUD NZ Holdings Ltd 626A Rosebank Road, Avondale Auckland New Zealand www.ryco.co.nz

## FITTING INSTRUCTIONS FOR RYCO CABIN FILTER RCA122P. VW PASSAT

(Filter is located in engine bay)

Ryco Group Pty Ltd 29 Taras Ave, Altona North Victoria 3025 Australia. www.rycofilters.com.au

Ryco Group A Division of GUD NZ Holdings Ltd 626A Rosebank Road, Avondale Auckland New Zealand www.ryco.co.nz