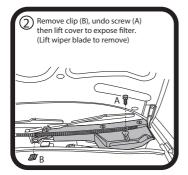

## FITTING INSTRUCTIONS FOR RYCO CABIN FILTER RCA122P. AUDI 80 & A4

(Filter is located in engine bay)

Ryco Group Pty Ltd 29 Taras Ave, Altona North Victoria 3025 Australia. www.rycofilters.com.au Ryco Group A Division of GUD NZ Holdings Ltd 626A Rosebank Road, Avondale Auckland New Zealand www.ryco.co.nz

## FITTING INSTRUCTIONS FOR RYCO CABIN FILTER RCA122P. VW PASSAT

(Filter is located in engine bay)

Ryco Group Pty Ltd 29 Taras Ave, Altona North Victoria 3025 Australia. www.rycofilters.com.au

Ryco Group A Division of GUD NZ Holdings Ltd 626A Rosebank Road, Avondale Auckland New Zealand www.ryco.co.nz