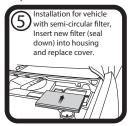

## FITTING INSTRUCTIONS FOR RYCO CABIN FILTER RCA122P. AUDI 80 & A4

(Filter is located in engine bay)









Ryco Group Pty Ltd 29 Taras Ave, Altona North Victoria 3025 Australia. www.rycofilters.com.au Ryco Group A Division of GUD NZ Holdings Ltd 626A Rosebank Road, Avondale Auckland New Zealand www.ryco.co.nz





## FITTING INSTRUCTIONS FOR RYCO CABIN FILTER RCA122P. VW PASSAT

(Filter is located in engine bay)









Ryco Group Pty Ltd 29 Taras Ave, Altona North Victoria 3025 Australia. www.rycofilters.com.au









Ryco Group A Division of GUD NZ Holdings Ltd 626A Rosebank Road, Avondale Auckland New Zealand www.ryco.co.nz