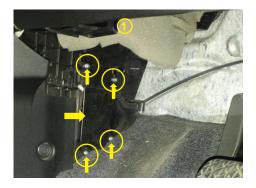

## FITTING INSTRUCTIONS FOR A MAZDA 2 (DE) RYCO CABIN AIR FILTER RCA246P

The cabin air filter location is on the drivers side footwell at the far end of the centre console. To access the filter undo the 4 screws shown in the picture with a Phillips screw driver and remove the housing lid.