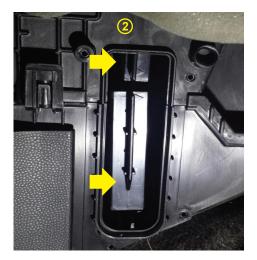

Once the cabin air filter housing lid is out of the way, the filter will be accesible. Pull the first filter out and then reach for the second one. Pay attention on how the filters sit in and replicate this with the new ones, making sure they are placed in the right air flow direction and lastly refit the housing lid.