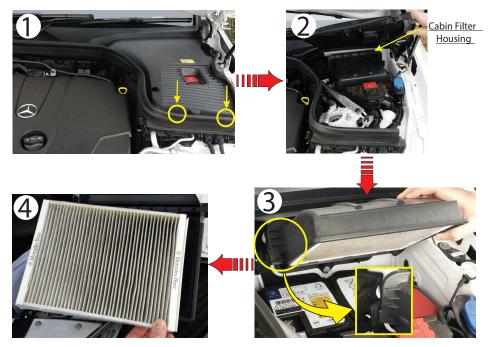

FITTING INSTRUCTIONS FOR RYCO CABIN FILTER RCA335P.

Mercedes GLC Class X253 Series 11/15 - On.

1. Locate the cabin filter housing cover at the passenger side under the bonnet. Remove the two clips (Fig 1.) then open the cover.

2. Press the two clips (Fig 3.) at the rear end of the cabin filter housing (Fig 2.) and lift the housing upwards to access the filter.

3. Turn the housing upside down to remove the filter (Fig 4.). Fit the new Ryco cabin air filter by ensuring the air flow arrow points upwards. Refit all components in reverse order.