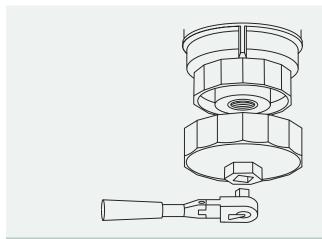

### R2648P

- 1 Unscrew and remove cover plate.
- 2 Fit hose to insert and push insert into housing cap drain oil from housing.
- 3 Remove housing cap using and drain leftover oil.

#### FIGURE 1

FIGURE 3