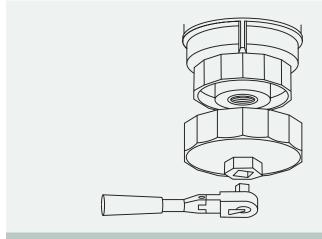

### R2648P

- 1 Unscrew and remove cover plate.
- 2 Fit hose to insert and push insert into housing cap drain oil from housing.
- 3 Remove housing cap using and drain leftover oil.