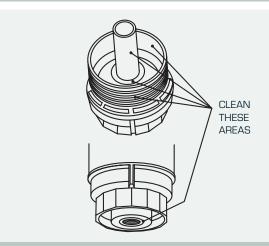

### R2648P

- 4 Remove element from cap, remove O-ring from groove, check there is no seal in "A".
- 5 Areas shown to be cleaned prior to assembly. Refer to FIG.5.
- 6 Clean mating thread on cap, apply coating of oil to large O-ring and fit in groove, install new element into cap and screw into housing body, by hand then tighten to 25 ± 5Nm. Apply coating of oil to small "O" ring and fit into groove, replace cover plate and tighten to 12,5 ± 2,5Nm. Fill sump with oil and run engine for 3 minutes and check for leaks.
- 7 Dispose of used filter.