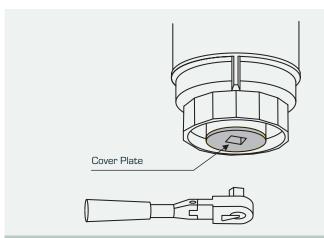

### R2648P

- 1 Unscrew and remove cover plate.
- 2 Fit hose to insert and push insert into housing cap drain oil from housing.
- 3 Remove housing cap using and drain leftover oil.