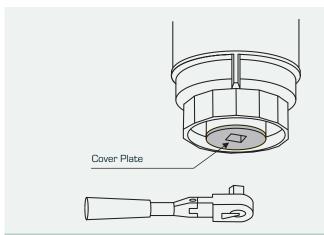

### R2648P

- 1 Unscrew and remove cover plate.
- 2 Fit hose to insert and push insert into housing cap drain oil from housing.
- 3 Remove housing cap using and drain leftover oil.