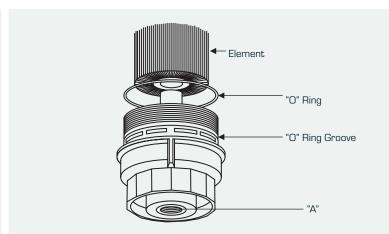

### R2648P

- 4 Remove element from cap, remove O-ring from groove, check there is no seal in "A".
- 5 Areas shown to be cleaned prior to assembly. Refer to FIG.5.
- 6 Clean mating thread on cap, apply coating of oil to large O-ring and fit in groove, install new element into cap and screw into housing body, by hand then tighten to 25 ± 5Nm. Apply coating of oil to small "O" ring and fit into groove, replace cover plate and tighten to 12,5 ± 2,5Nm. Fill sump with oil and run engine for 3 minutes and check for leaks.
- 7 Dispose of used filter.