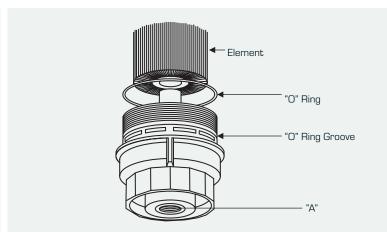

### R2648P

- 4 Remove element from cap, remove O-ring from groove, check there is no seal in "A".
- 5 Areas shown to be cleaned prior to assembly. Refer to FIG.5.
- 6 Clean mating thread on cap, apply coating of oil to large O-ring and fit in groove, install new element into cap and screw into housing body, by hand then tighten to 25 ± 5Nm. Apply coating of oil to small "O" ring and fit into groove, replace cover plate and tighten to 12,5 ± 2,5Nm. Fill sump with oil and run engine for 3 minutes and check for leaks.
- 7 Dispose of used filter.