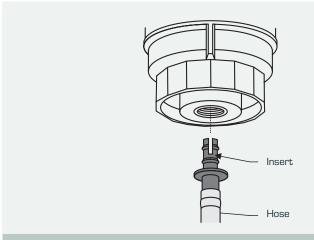

### R2648P

- 1 Unscrew and remove cover plate.
- 2 Fit hose to insert and push insert into housing cap drain oil from housing.
- 3 Remove housing cap using and drain leftover oil.