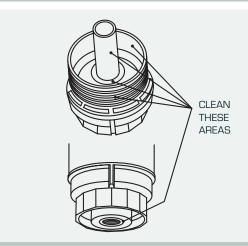

### R2648P

- 4 Remove element from cap, remove O-ring from groove, check there is no seal in "A".
- 5 Areas shown to be cleaned prior to assembly. Refer to FIG.5.
- 6 Clean mating thread on cap, apply coating of oil to large O-ring and fit in groove, install new element into cap and screw into housing body, by hand then tighten to 25 ± 5Nm. Apply coating of oil to small "O" ring and fit into groove, replace cover plate and tighten to 12,5 ± 2,5Nm. Fill sump with oil and run engine for 3 minutes and check for leaks.
- 7 Dispose of used filter.

#### FIGURE 4

FIGURE 6