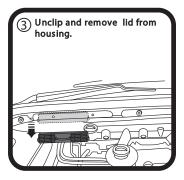

## CITROEN C2, C3 & C4

(Filter is located in engine bay)

PUSH IN AT ARROW "A" AND PULL HOUSING LID OUT TOWARDS FRONT OF VEHICLE.

UNDO 3 SCREWS AS SHOWN (SPECIAL TOOL REQUIRED (3)) PULL COVER OUT.

PULL USED FILTER FROM HOUSING AND REPLACE WITH NEW FILTER, NOTE DIRECTION OF AIR FLOW...