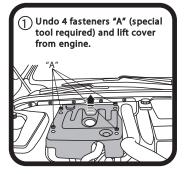

## CITROEN C2, C3 & C4

(Filter is located in engine bay)

PUSH IN AT ARROW "A" AND PULL HOUSING LID OUT TOWARDS FRONT OF VEHICLE.

UNDO 3 SCREWS AS SHOWN (SPECIAL TOOL REQUIRED (3)) PULL COVER OUT.

PULL USED FILTER FROM HOUSING AND REPLACE WITH NEW FILTER, NOTE DIRECTION OF AIR FLOW...