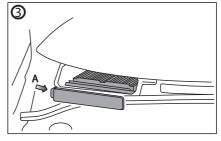

## CITROEN C2, C3 & C4

(Filter is located in engine bay)

PUSH IN AT ARROW "A" AND PULL HOUSING LID OUT TOWARDS FRONT OF VEHICLE.

UNDO 3 SCREWS AS SHOWN (SPECIAL TOOL REQUIRED (3)) PULL COVER OUT.

PULL USED FILTER FROM HOUSING AND REPLACE WITH NEW FILTER, NOTE DIRECTION OF AIR FLOW...