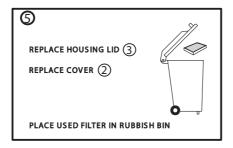

## CITROEN C2, C3 & C4

(Filter is located in engine bay)

PUSH IN AT ARROW "A" AND PULL HOUSING LID OUT TOWARDS FRONT OF VEHICLE.

UNDO 3 SCREWS AS SHOWN (SPECIAL TOOL REQUIRED (3)) PULL COVER OUT.

PULL USED FILTER FROM HOUSING AND REPLACE WITH NEW FILTER, NOTE DIRECTION OF AIR FLOW...