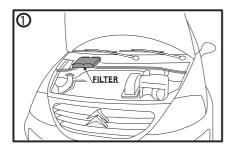

## CITROEN C2, C3 & C4

(Filter is located in engine bay)

PUSH IN AT ARROW "A" AND PULL HOUSING LID OUT TOWARDS FRONT OF VEHICLE.

UNDO 3 SCREWS AS SHOWN (SPECIAL TOOL REQUIRED (3)) PULL COVER OUT.

PULL USED FILTER FROM HOUSING AND REPLACE WITH NEW FILTER, NOTE DIRECTION OF AIR FLOW...