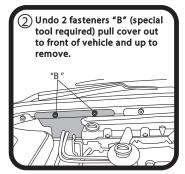

## CITROEN C2, C3 & C4

(Filter is located in engine bay)

PUSH IN AT ARROW "A" AND PULL HOUSING LID OUT TOWARDS FRONT OF VEHICLE.

UNDO 3 SCREWS AS SHOWN (SPECIAL TOOL REQUIRED (3)) PULL COVER OUT.

PULL USED FILTER FROM HOUSING AND REPLACE WITH NEW FILTER, NOTE DIRECTION OF AIR FLOW...