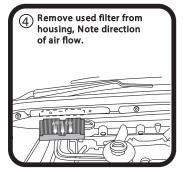

## CITROEN C2, C3 & C4

(Filter is located in engine bay)

PUSH IN AT ARROW "A" AND PULL HOUSING LID OUT TOWARDS FRONT OF VEHICLE.

UNDO 3 SCREWS AS SHOWN (SPECIAL TOOL REQUIRED (3)) PULL COVER OUT.

PULL USED FILTER FROM HOUSING AND REPLACE WITH NEW FILTER, NOTE DIRECTION OF AIR FLOW...