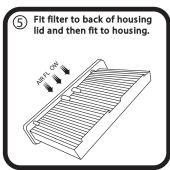

## CITROEN C2, C3 & C4

(Filter is located in engine bay)

PUSH IN AT ARROW "A" AND PULL HOUSING LID OUT TOWARDS FRONT OF VEHICLE.

UNDO 3 SCREWS AS SHOWN (SPECIAL TOOL REQUIRED (3)) PULL COVER OUT.

PULL USED FILTER FROM HOUSING AND REPLACE WITH NEW FILTER, NOTE DIRECTION OF AIR FLOW...