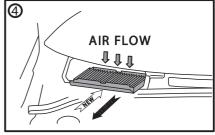

## CITROEN C2, C3 & C4

(Filter is located in engine bay)

PUSH IN AT ARROW "A" AND PULL HOUSING LID OUT TOWARDS FRONT OF VEHICLE.

UNDO 3 SCREWS AS SHOWN (SPECIAL TOOL REQUIRED (3)) PULL COVER OUT.

PULL USED FILTER FROM HOUSING AND REPLACE WITH NEW FILTER, NOTE DIRECTION OF AIR FLOW...