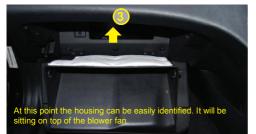

## HYUNDAI SANTA FE

he housing is located behind the glove box. To access the housing the glove box will have to be removed. First release the strut which is located on the left hand side. It simply clips out.

Once strut is released proceed to remove securing clips on both sides and gently pull forward the glove box as if opening it and it will drop.

Remove the old filter and clean housing from residual dirt. Insert the new filter in the right air flow direction (as indicated Look on the side of filter to identify fitting direction. Re-fit all components in reverse order.