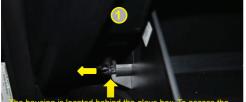

## HYUNDAI SANTA FE

he housing is located behind the glove box. To access the housing the glove box will have to be removed. First release the strut which is located on the left hand side. It simply clips out.