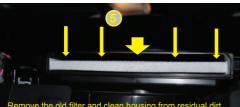

Once strut is released proceed to remove securing clips on both sides and gently pull forward the glove box as if opening it and it will drop.

Remove the old filter and clean housing from residual dirt. Insert the new filter in the right air flow direction (as indicated Look on the side of filter to identify fitting direction. Re-fit all components in reverse order.