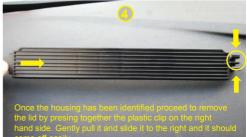

Once strut is released proceed to remove securing clips on both sides and gently pull forward the glove box as if opening it and it will drop.

Remove the old filter and clean housing from residual dirt. Insert the new filter in the right air flow direction (as indicated Look on the side of filter to identify fitting direction. Re-fit all components in reverse order.