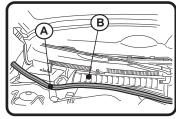

## **HOLDEN BARINA**

(Filter located in engine bay)

1: Lift weather strip (A) from ridge for length of cover panel (B).

4: Undo clip at both ends of housing. (See 6:)

2: Remove screws (A) from cover panel (B).