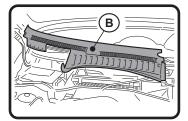

## **HOLDEN BARINA**

(Filter located in engine bay)

1: Lift weather strip (A) from ridge for length of cover panel (B).

4: Undo clip at both ends of housing. (See 6:)

2: Remove screws (A) from cover panel (B).

5: Remove used filter.

3: Move cover panel (B) to left then back to expose the filter.

6: Fit new Ryco filter, refit all previously removed parts,