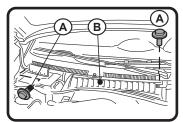

## **HOLDEN BARINA**

(Filter located in engine bay)

1: Lift weather strip (A) from ridge for length of cover panel (B).

4: Undo clip at both ends of housing. (See 6:)

2: Remove screws (A) from cover panel (B).

5: Remove used filter.

3: Move cover panel (B) to left then back to expose the filter.

6: Fit new Ryco filter, refit all previously removed parts,