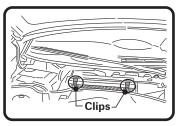

## **HOLDEN BARINA**

(Filter located in engine bay)

1: Lift weather strip (A) from ridge for length of cover panel (B).

4: Undo clip at both ends of housing. (See 6:)

2: Remove screws (A) from cover panel (B).

5: Remove used filter.

3: Move cover panel (B) to left then back to expose the filter.

6: Fit new Ryco filter, refit all previously removed parts,