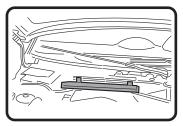

5: Remove used filter.

3: Move cover panel (B) to left then back to expose the filter.

6: Fit new Ryco filter, refit all previously removed parts,