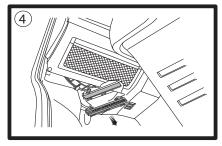

## Volkswagon Transporter T5 & Multivan.( For Touareg, filter is under glove box)

Remove 3 screws as shown.

Pull filter cover down and out to remove, pull used filter out from housing.

Pull cover down and out to remove.