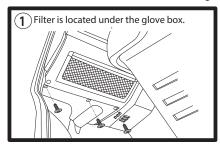

## Volkswagon Transporter T5 & Multivan.( For Touareg, filter is under glove box)

Remove 3 screws as shown.

Pull filter cover down and out to remove, pull used filter out from housing.

Pull cover down and out to remove.