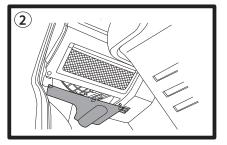

Push new Ryco RCA112P filter into housing.

Remove 2 hex headed screws as shown.

Refit all previously removed components inreverse sequence. Dispose of used filter correctly.

Ryco Group Pty Ltd 29 Taras Ave, Altona North Victoria 3025 Australia. www.rycofilters.com.au