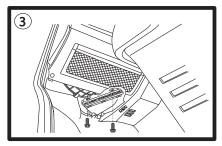

## Volkswagon Transporter T5 & Multivan.( For Touareg, filter is under glove box)

Remove 3 screws as shown.

Pull filter cover down and out to remove, pull used filter out from housing.

Pull cover down and out to remove.

Push new Ryco RCA112P filter into housing.

Remove 2 hex headed screws as shown.

Refit all previously removed components inreverse sequence. Dispose of used filter correctly.

Ryco Group Pty Ltd 29 Taras Ave, Altona North Victoria 3025 Australia. www.rycofilters.com.au