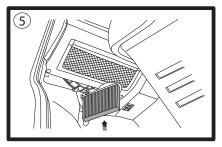

Push new Ryco RCA112P filter into housing.

Remove 2 hex headed screws as shown.

Refit all previously removed components inreverse sequence. Dispose of used filter correctly.

Ryco Group Pty Ltd 29 Taras Ave, Altona North Victoria 3025 Australia. www.rycofilters.com.au