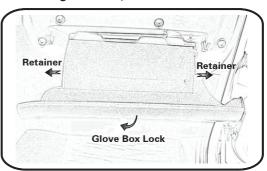

## FITTING INSTRUCTIONS FOR RYCO CABIN FILTER RCA242P JEEP GRAND CHEROKEE OE Pt No: 68079487AA Filter is located behind glove box)

1. Unlock and loosen down glove box and remove two retainer on both side of glove box.