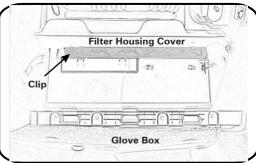

2. Remove the clip on the side of filter housing cover. Open the cover to locate the cabin filter.

3. Replace old cabin filter with RYCO RCA242P and ensurethe air flow arrow is pointing to the floor. Refit filter housingcover and glove box. Dispose of used filter correctly.