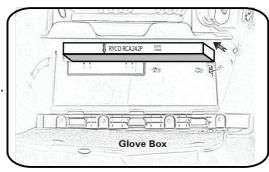

2. Remove the clip on the side of filter housing cover. Open the cover to locate the cabin filter.

3. Replace old cabin filter with RYCO RCA242P and ensurethe air flow arrow is pointing to the floor. Refit filter housingcover and glove box. Dispose of used filter correctly.