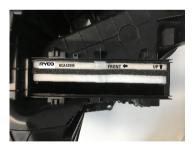

3. Remove and clean remaining debris fin the housing.

4.Insert the new filter into the housing. Look for UP and FRONT arrows to identify position direction. Refit all components in reverse order.

RYCO Group Pty Ltd 29 Taras Ave Altona North Victoria 3025 Australia www.rycofilters.com.au RYCO Group- A division of GUD (NZ) Holdings Limited. 19 Bell Avenue, Otahuhu, Auckland 1060, New Zealand www.ryco.co.nz