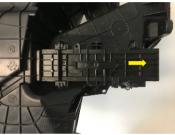

## Filter is located in the engine bay

1. The cabin air filter housing is located in the engine bay on the left side of the firewall.

2. Slide the cabin filter cover to the rear of the vehicle. Remove the cover and filter.

3. Remove and clean remaining debris fin the housing.

4.Insert the new filter into the housing. Look for UP and FRONT arrows to identify position direction. Refit all components in reverse order.

RYCO Group Pty Ltd 29 Taras Ave Altona North Victoria 3025 Australia www.rycofilters.com.au RYCO Group- A division of GUD (NZ) Holdings Limited. 19 Bell Avenue, Otahuhu, Auckland 1060, New Zealand www.ryco.co.nz