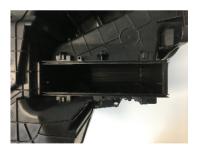

3. Remove and clean remaining debris fin the housing.

4.Insert the new filter into the housing. Look for UP and FRONT arrows to identify position direction. Refit all components in reverse order.

RYCO Group Pty Ltd 29 Taras Ave Altona North Victoria 3025 Australia www.rycofilters.com.au RYCO Group- A division of GUD (NZ) Holdings Limited. 19 Bell Avenue, Otahuhu, Auckland 1060, New Zealand www.ryco.co.nz