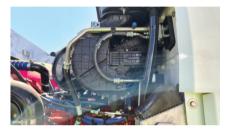

## Filter is located in the engine bay

1. The cabin air filter housing is located in the engine bay on the left side of the firewall.

2. Slide the cabin filter cover to the rear of the vehicle. Remove the cover and filter.