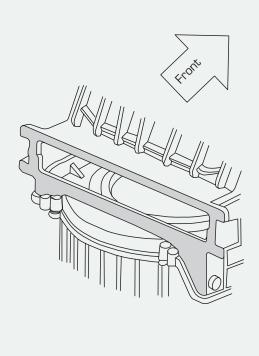

ease glove box by pressing supporting struts downwards on both sides.
- Remove filter frame from blower assembly by unclipping on side of frame.
- Discard old filter and fit new one into frame, note direction of flow.
- Replace filter assembly into blower assembly and replace glove box.

## 2 For 2013+ Honda Accord:

- Release glove box by pressing supporting struts downwards on both sides.
- Unclip the housing lid and remove the filter ONLY, note direction of flow.
- Fit new filter into housing, secure the lid and replace the glove box.

#### 3 For 2008+ Honda Accord Euro:

- Remove the "\_\_\_\_ "- shaped plastic tray behind glove box and unclip housing lid.
- Unclip and remove filter frame behind housing lid.
- Fit new filter into housing, note direction of flow and refit components





**Blower Assembly** 

FIGURE 1A FIGURE 1B

BE RYCO READY