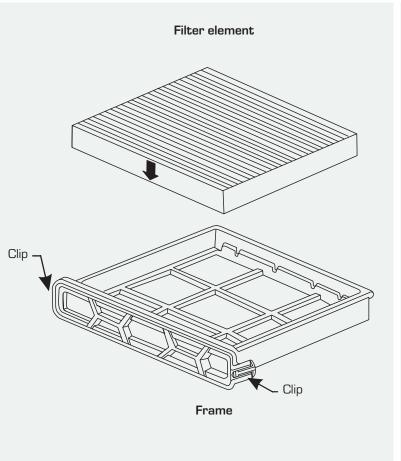

### 1 For 2008 - 2012 Honda Accord:

- Release glove box by pressing supporting struts downwards on both sides.
- Remove filter frame from blower assembly by unclipping on side of frame.
- Discard old filter and fit new one into frame, note direction of flow.
- Replace filter assembly into blower assembly and replace glove box.

#### 3 For 2008+ Honda Accord Euro:

- Remove the "\_\_\_\_ "- shaped plastic tray behind glove box and unclip housing lid.
- Unclip and remove filter frame behind housing lid.
- Fit new filter into housing, note direction of flow and refit components