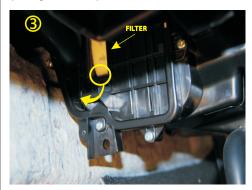

## FITTING INSTRUCTIONS FOR RYCO CABIN FILTER RCA228P. NISSAN MURANO (03/09 - ON) & MAXIMA (06/09 - ON).

2 FILTER LOCATION.

Remove side carpet panel in the passenger side footwell by lifting from front and then pulling the entire panel backwards.