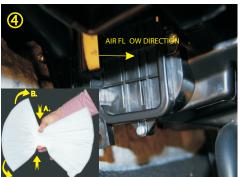

Release the housing cover by depressing the locking tab at the lower end and sliding it downwards. Carefully tuck out the bottom corner of old filter and squeeze & pull it out.

Hold the middle of new filter (A) and squeeze its end (B) to allow it pass through the housing entrance. Ensure the air flow arrow points to the rear of the vehicle. Refit all previously removed components.