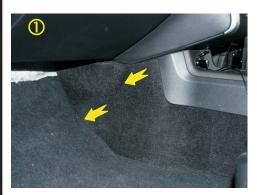

## FITTING INSTRUCTIONS FOR RYCO CABIN FILTER RCA228P. NISSAN MURANO (03/09 - ON) & MAXIMA (06/09 - ON).

2 FILTER LOCATION.

Remove side carpet panel in the passenger side footwell by lifting from front and then pulling the entire panel backwards.