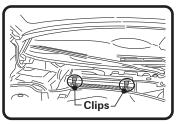

## FITTING INSTRUCTIONS FOR RYCO CABIN FILTER RCA131MS HOLDEN BARINA

(Filter located in engine bay)

1: Lift weather strip (A) from ridge for length of cover panel (B).

4: Undo clip at both ends of housing. (See 6:)

2: Remove screws (A) from cover panel (B).

5: Remove used filter.

3: Move cover panel (B) to left then back to expose the filter.

6: Fit new Ryco filter, refit all previously removed parts,

Dispose of used filter correctly.