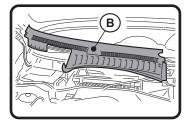

## FITTING INSTRUCTIONS FOR RYCO CABIN FILTER RCA131MS HOLDEN BARINA

(Filter located in engine bay)

1: Lift weather strip (A) from ridge for length of cover panel (B).

4: Undo clip at both ends of housing. (See 6:)

2: Remove screws (A) from cover panel (B).

5: Remove used filter.

3: Move cover panel (B) to left then back to expose the filter.

6: Fit new Ryco filter, refit all previously removed parts,

Dispose of used filter correctly.