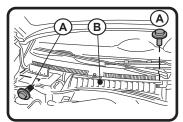

2: Remove screws (A) from cover panel (B).

5: Remove used filter.

3: Move cover panel (B) to left then back to expose the filter.

6: Fit new Ryco filter, refit all previously removed parts,

Dispose of used filter correctly.