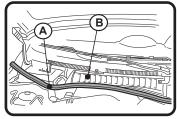

## FITTING INSTRUCTIONS FOR RYCO CABIN FILTER RCA131MS HOLDEN BARINA

(Filter located in engine bay)

1: Lift weather strip (A) from ridge for length of cover panel (B).

4: Undo clip at both ends of housing. (See 6:)