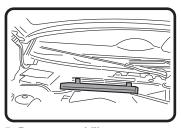

2: Remove screws (A) from cover panel (B).

5: Remove used filter.

3: Move cover panel (B) to left then back to expose the filter.

6: Fit new Ryco filter, refit all previously removed parts,

Dispose of used filter correctly.