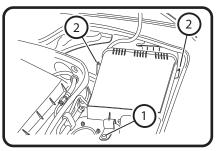

## FITTING INSTRUCTIONS FOR RYCO CABIN FILTER RCA136C. MERCEDES E CLASS (Filter located in engine bay)

1: Open engine hood to vertical position. Unscrew plastic nut (1). Release both snap fastners (2) on filter housing.