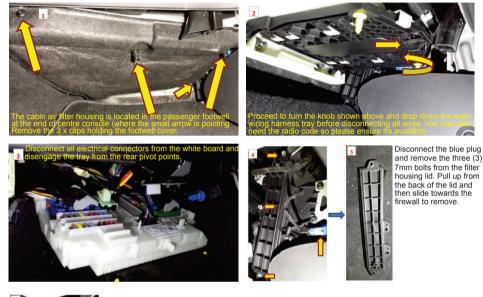

## FITTING INSTRUCTIONS FOR RYCO CABIN AIR FILTER RCA181P MB & MC SERIES FORD MONDEO (MA)

Slide the filter out carefully to avoid accumulated debris from being spread around. Disconnect the connector at the back of the housing if if the cable is difficult to lift and slide the filter underneath. Insert the new cabin air filter making sure it is in the right air flow direction (See side of filter) and refit all components in reverse order.