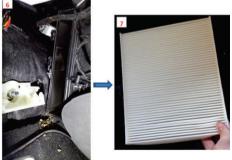

## FITTING INSTRUCTIONS FOR RYCO CABIN AIR FILTER RCA181P MB & MC SERIES FORD MONDEO (MA)

Slide the filter out carefully to avoid accumulated debris from being spread around. Disconnect the connector at the back of the housing if if the cable is difficult to lift and slide the filter underneath. Insert the new cabin air filter making sure it is in the right air flow direction (See side of filter) and refit all components in reverse order.