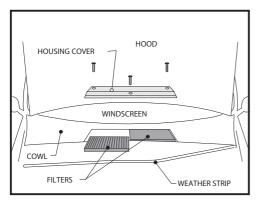

FITTING INSTRUCTIONS FOR RYCO CABIN FILTERS RCA180P.

RANGE ROVER 1995-2002 - LANDROVER DISCOVERY 2003

(Filter is located under the hood, beneath windscreen)

- 1: OPEN HOOD.
- 2: PULL BACK WEATHER STRIP FROM COWL.
- 3: REMOVE 3 SCREWS FROM FILTER HOUSING COVER.

- 4: REMOVE FILTER HOUSING COVER BY PUSHING TOWARDS WINDSCREEN.
- 5: REMOVE FILTERS.
- 6: REPLACE FILTERS AND REASSEMBLE HOUSING COVER AND WEATHER STRIP.

DISPOSE OF USED FILTERS CORRECTI Y.

TOOL BOX = PHILLIPS HEAD or STANDARD SCREW DRIVER.