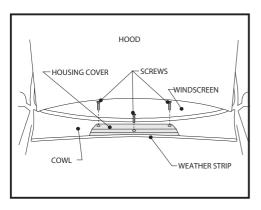

FITTING INSTRUCTIONS FOR RYCO CABIN FILTERS RCA180P.

RANGE ROVER 1995-2002 - LANDROVER DISCOVERY 2003

(Filter is located under the hood, beneath windscreen)

- 1: OPEN HOOD.
- 2: PULL BACK WEATHER STRIP FROM COWL.
- 3: REMOVE 3 SCREWS FROM FILTER HOUSING COVER.

- 4: REMOVE FILTER HOUSING COVER BY PUSHING TOWARDS WINDSCREEN.
- 5: REMOVE FILTERS.
- 6: REPLACE FILTERS AND REASSEMBLE HOUSING COVER AND WEATHER STRIP.

DISPOSE OF USED FILTERS CORRECTI Y.

TOOL BOX = PHILLIPS HEAD or STANDARD SCREW DRIVER.