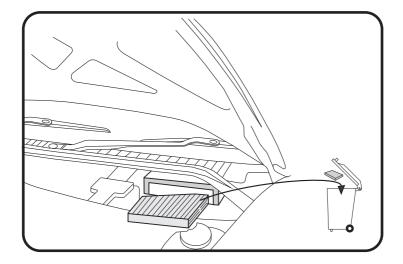

## FITTING INSTRUCTIONS FOR RYCO CABIN FILTER RCA123P. DAEWOO LEGANZA (Filter is located in engine bay)



TOOL BOX = PHILLIPS HEAD & STANDARD SCREW DRIVER.

- 1: Open bonnet, remove 2 nuts retaining the vacuum cannister to the cowl panel, remove cannister to safe position.
- 2: Remove used filter from filter housing and put in rubbish bin.
- 3: Install new RYCO filter into housing making sure to align ribs on filter with the grooves in housing.
- 4: Replace vacuum cannister and 2 nuts.

Ryco Group Pty Ltd 29 Taras Ave, Altona North Victoria 3025 Australia. www.rycofilters.com.au Ryco Group A Division of GUD NZ Holdings Ltd 626A Rosebank Road, Avondale Auckland New Zealand www.ryco.co.nz